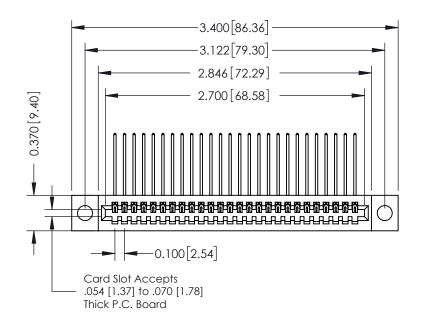

| 342 / 392 Card Edge Connector |
|-------------------------------|
| Part Number: 342-026-559-104  |

YOUR CONNECTION TO QUALITY & SERVICE

342 ENG MASTER J.LEE DATE: OCT. 06/09 NTS SHEET 1 OF 3

342 Assembly