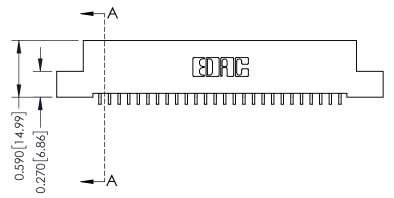

**Mounting Option** 

04-.156 (3.96) Dia. Mounting Holes

**Contact Detail** 

559-90 Degree Bend (Code 541 Contacts) .100 [2.54] Contact Spacing x .200 [5.08] Row Spacing

**See Accompanying Pages for:** 

- **Contact Bend Details**
- **Mounting Options**