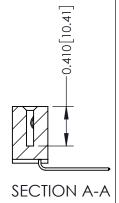

**Mounting Option** 

04-.156 (3.96) Dia. Mounting Holes

**Contact Detail** 

559-90 Degree Bend (Code 541 Contacts) .100 [2.54] Contact Spacing x .200 [5.08] Row Spacing

**See Accompanying Pages for:** 

- **Contact Bend Details**
- **Mounting Options**