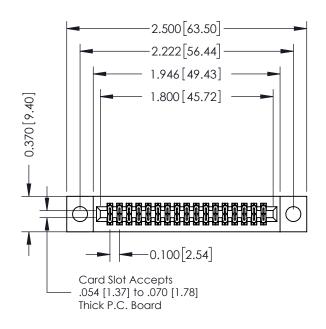

## **See Accompanying Pages for:**

- **Contact Bend Details**
- **Mounting Options**

| 342 / 392 Card Edge Connector |
|-------------------------------|
| Part Number: 342-034-521-204  |

YOUR CONNECTION TO QUALITY & SERVICE

342 ENG MASTER DATE: OCT. 06/09 J.LEE NTS SHEET 1 OF 3

342 Assembly

THIS IS A C.A.D. GENERATED DRAWING DO NOT MAKE MANUAL REVISIONS TO MASTER. ISSUE NUMBER

ORIGINAL

1

| 342 / 392 Series Card Edge Connector<br>Contact Bend Detail |                                                                                                                                     | ACAD REFERENCE NO. 342 ENG MASTER |             |          |          |
|-------------------------------------------------------------|-------------------------------------------------------------------------------------------------------------------------------------|-----------------------------------|-------------|----------|----------|
|                                                             |                                                                                                                                     | DRAWN:                            | J.LEE       | DATE: OC | T. 06/09 |
|                                                             |                                                                                                                                     | CHECKED:                          |             | DATE:    |          |
| EDAC INC                                                    | ARE THE PROPERTY OF EDAC INC.,AND — SHALL NOT BE REPRODUCED,OR COPIED OR USED AS THE BASIS FOR THE MANUFACTURE OR SALE OF APPARATUS | SCALE:                            | NTS         | SHEET :  | 2 OF 3   |
| TORONTO, ONTARIO                                            |                                                                                                                                     | DRAWING                           | NUMBER      |          | ISSUE    |
| YOUR CONNECTION TO QUALITY & SERVICE                        |                                                                                                                                     | 3                                 | 42 Assembly |          | 1        |