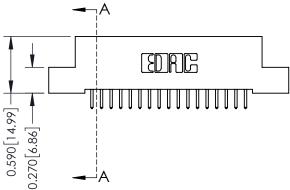

## **Contact Detail**

521-P.C. Tail .025 Sq.(0.64 Sq.) - Tail LG=.160(4.06) .100 [2.54] Contact Spacing x .200 [5.08] Row Spacing

## 0.240 [6.10] Point of Contact 0.410[10.41] SECTION A-A