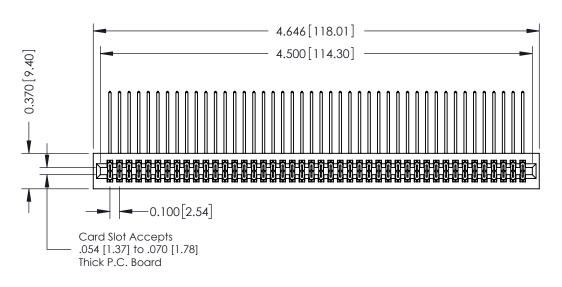

## **See Accompanying Pages for:**

- **Contact Bend Details**
- **Mounting Options**

342 / 392 Card Edge Connector Part Number: 342-088-558-201

YOUR CONNECTION TO QUALITY & SERVICE

CANADA

342 ENG MASTER J.LEE DATE: OCT. 06/09 SHEET 1 OF 3 NTS