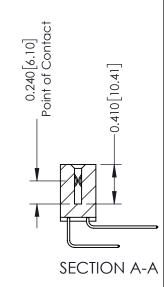

**Mounting Option** 01-No Mounting Lugs **Contact Detail** 

558-90 Degree Bend (Code 541 Contacts) .100 [2.54] Contact Spacing x .200 [5.08] Row Spacing