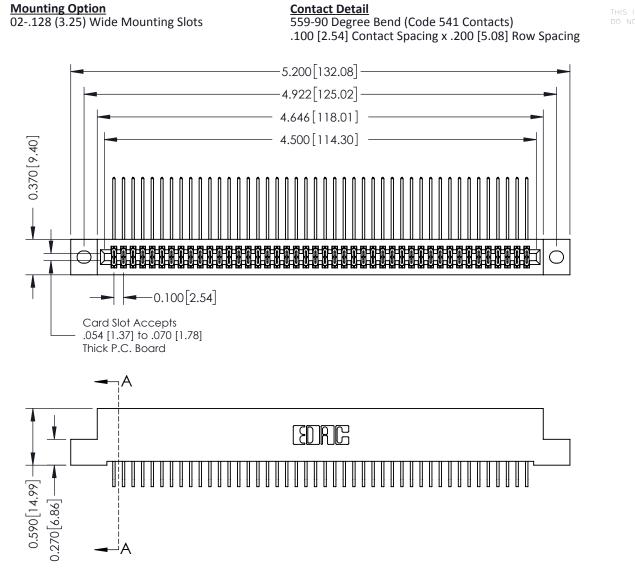

## **See Accompanying Pages for:**

- **Contact Bend Details**
- **Mounting Options**

342 / 392 Card Edge Connector Part Number: 342-088-559-202

YOUR CONNECTION TO QUALITY & SERVICE

| ACAD REFERENCE NO. 342 ENG MASTER |                  |  |  |  |
|-----------------------------------|------------------|--|--|--|
| DRAWN: J.LEE                      | DATE: OCT. 06/09 |  |  |  |
| CHECKED:                          | DATE:            |  |  |  |
| SCALE: NTS                        | SHEET 1 OF 3     |  |  |  |
| DRAWING NUMBER                    | ISSUE            |  |  |  |

THIS IS A C.A.D. GENERATED DRAWING DO NOT MAKE MANUAL REVISIONS TO MASTER

ISSUE NUMBER

ORIGINAL

1

| 342 / 392 Card Edge Connector<br>Mounting Options |                                                                                                        | ACAD REFERENCE NO. 342 ENG MASTER |                         |        |  |
|---------------------------------------------------|--------------------------------------------------------------------------------------------------------|-----------------------------------|-------------------------|--------|--|
|                                                   |                                                                                                        | DRAWN: J.LEE                      | DATE: <b>OCT. 06/09</b> |        |  |
|                                                   |                                                                                                        | CHECKED:                          | DATE:                   |        |  |
| EDAC INC                                          | THE DECEMBER OF LOTTING                                                                                | SCALE: NTS                        | SHEET :                 | 3 OF 3 |  |
| TORONTO, ONTARIO                                  | ARE THE PROPERTY OF EDAC INC.,AND<br>SHALL NOT BE REPRODUCED,OR COPIED<br>OR USED AS THE BASIS FOR THE | DRAWING NUMBER                    | •                       | ISSUE  |  |
| YOUR CONNECTION TO QUALITY & SERVICE              | MANUFACTURE OR SALE OF APPARATUS                                                                       | 342 Assembly                      |                         | 1      |  |