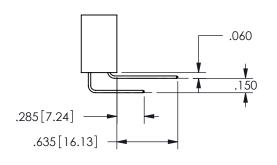

THIS IS A C.A.D. GENERATED DRAWING DO NOT MAKE MANUAL REVISIONS TO MASTER.

ISSUE NUMBER

ORIGINAL

<u>Contact Dimensions:</u>
559-90 Degree Bend (Code 541 Contacts)
See Sheet 2 for Contact Code 555, 556, 558, 559, 560 **Dimensions** 

## SECTION A-A

345/395 SERIES CARD EDGE CONNECTOR PART NUMBER: 345-022-559-203

**EDAC INC** TORONTO, ONTARIO CANADA

THESE DRAWINGS AND SPECIFICATIONS ARE THE PROPERTY OF EDAC INC., AND SHALL NOT BE REPRODUCED, OR COPIED OR USED AS THE BASIS FOR THE MANUFACTURE OR SALE OF APPARATUS WITHOUT WRITTEN PERMISSION.