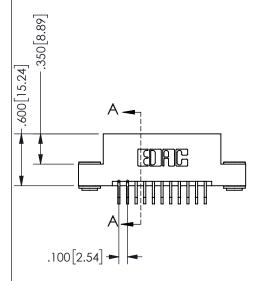

## SECTION A-A

345/395 SERIES CARD EDGE CONNECTOR PART NUMBER: 345-022-559-203

**EDAC INC** TORONTO, ONTARIO CANADA

THESE DRAWINGS AND SPECIFICATIONS ARE THE PROPERTY OF EDAC INC., AND SHALL NOT BE REPRODUCED, OR COPIED OR USED AS THE BASIS FOR THE MANUFACTURE OR SALE OF APPARATUS WITHOUT WRITTEN PERMISSION.

|  | ACAD REFERENCE NO. |               | 345-ENG-MASTER   |       |
|--|--------------------|---------------|------------------|-------|
|  | DRAWN:             | R.STA.MONICA  | DATE:MAY.16/2017 |       |
|  | CHECKED            | 1:            | DATE:            |       |
|  | SCALE:             | NTS           | SHEET            | OF 2  |
|  | DRAWING NUMBER     |               |                  | ISSUE |
|  | 34                 | 45-ENG-MASTER |                  | 1     |
|  |                    |               |                  |       |