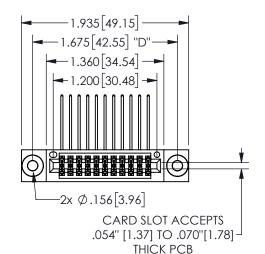

## SECTION A-A

345/395 SERIES CARD EDGE CONNECTOR PART NUMBER: 345-022-559-203

**EDAC INC** TORONTO, ONTARIO CANADA

THESE DRAWINGS AND SPECIFICATIONS ARE THE PROPERTY OF EDAC INC., AND SHALL NOT BE REPRODUCED, OR COPIED OR USED AS THE BASIS FOR THE MANUFACTURE OR SALE OF APPARATUS WITHOUT WRITTEN PERMISSION.

|  | ACAD REFERENCE NO. |               | 345-ENG-MASTER   |       |
|--|--------------------|---------------|------------------|-------|
|  | DRAWN:             | R.STA.MONICA  | DATE:MAY.16/2017 |       |
|  | CHECKED            | 1:            | DATE:            |       |
|  | SCALE:             | NTS           | SHEET            | OF 2  |
|  | DRAWING NUMBER     |               |                  | ISSUE |
|  | 34                 | 45-ENG-MASTER |                  | 1     |
|  |                    |               |                  |       |