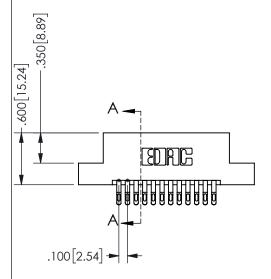

## <u>Contact Dimensions:</u> 555-Extender Board Bend (Code 500 Contacts) See Sheet 2 for Contact Code 555, 556, 558, 559, 560 **Dimensions**

.160 4.06 .330[8.38] POINT OF CARD SLOT CONTACT

ISSUE NUMBER ORIGINAL

1

**Contact Code 558** 

Contact Code 559

**Contact Code 560** 

INSULATOR MATERIAL: THERMOPLASTIC POLYESTER, UL 94V-0 DAP MATERIAL AVAILABLE UPON REQUEST

CONTACT MATERIAL; COPPER ALLOY CONTACT PLATING: GOLD ON THE MATING AREA, TIN PLATING ON THE CONTACT TAILS, NICKEL UNDERPLATE