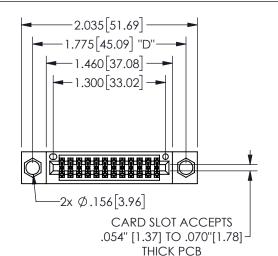

## SECTION A-A

345/395 SERIES CARD EDGE CONNECTOR PART NUMBER: 345-024-555-204

**EDAC INC** TORONTO, ONTARIO CANADA

THESE DRAWINGS AND SPECIFICATIONS ARE THE PROPERTY OF EDAC INC.,AND SHALL NOT BE REPRODUCED, OR COPIED OR USED AS THE BASIS FOR THE MANUFACTURE OR SALE OF APPARATUS WITHOUT WRITTEN PERMISSION.

| ACAD REFERENCE NO.  | 345-ENG-MASTER   |
|---------------------|------------------|
| DRAWN: R.STA.MONICA | DATE:MAY.16/2017 |
| CHECKED:            | DATE:            |
| SCALE: NTS          | SHEET 1 OF 2     |
| DRAWING NUMBER      | ISSUE            |
| 345-ENG-MASTER      | 1                |
|                     |                  |