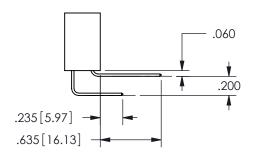

## <u>Contact Dimensions:</u> 555-Extender Board Bend (Code 500 Contacts) See Sheet 2 for Contact Code 555, 556, 558, 559, 560 **Dimensions**

.160 4.06 .330[8.38] POINT OF CARD SLOT CONTACT