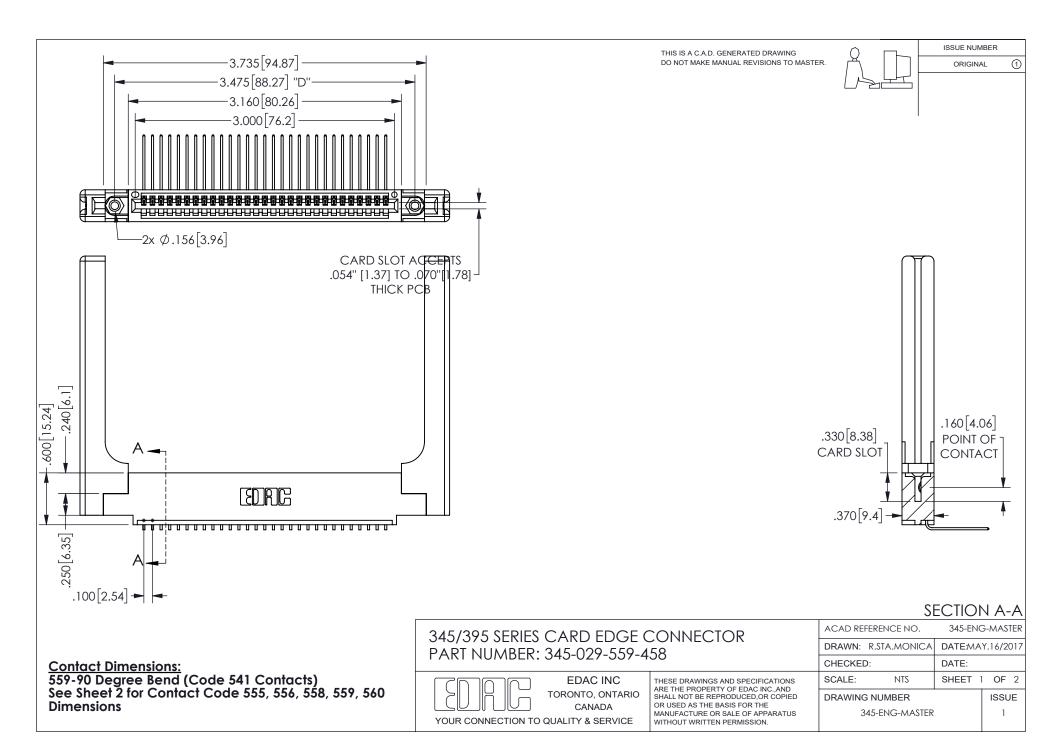

ISSUE NUMBER ORIGINAL

1

**Contact Code 558** 

Contact Code 559

Contact Code 560

INSULATOR MATERIAL: THERMOPLASTIC POLYESTER, UL 94V-0 DAP MATERIAL AVAILABLE UPON REQUEST

CONTACT MATERIAL; COPPER ALLOY

CONTACT PLATING: GOLD ON THE MATING AREA, TIN PLATING ON THE CONTACT TAILS, NICKEL UNDERPLATE

## 345/395 SERIES CARD EDGE CONNECTOR CONTACT CODE 555,556,558,559,560 DIMENSIONS

YOUR CONNECTION TO QUALITY & SERVICE

**EDAC INC** TORONTO, ONTARIO CANADA

THESE DRAWINGS AND SPECIFICATIONS ARE THE PROPERTY OF EDAC INC.,AND SHALL NOT BE REPRODUCED, OR COPIED OR USED AS THE BASIS FOR THE MANUFACTURE OR SALE OF APPARATUS WITHOUT WRITTEN PERMISSION.

| ACAD REFERENCE NO.  | 345-ENG-MASTER   |
|---------------------|------------------|
| DRAWN: R.STA.MONICA | DATE:MAY.16/2017 |
| CHECKED:            | DATE:            |
| SCALE: 1:1          | SHEET 2 OF 2     |
| DRAWING NUMBER      | ISSUE            |
| 345-ENG-MASTER      | 1                |