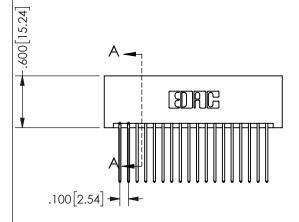

ORIGINAL 1

ISSUE NUMBER

**Contact Code 558** 

Contact Code 559

**Contact Code 560** 

INSULATOR MATERIAL: THERMOPLASTIC POLYESTER, UL 94V-0 DAP MATERIAL AVAILABLE UPON REQUEST

CONTACT MATERIAL; COPPER ALLOY CONTACT PLATING: GOLD ON THE MATING AREA, TIN PLATING ON THE CONTACT TAILS, NICKEL UNDERPLATE

345/395 SERIES CARD EDGE CONNECTOR CONTACT CODE 555,556,558,559,560 DIMENSIONS

YOUR CONNECTION TO QUALITY & SERVICE

**EDAC INC** TORONTO, ONTARIO CANADA

THESE DRAWINGS AND SPECIFICATIONS ARE THE PROPERTY OF EDAC INC.,AND SHALL NOT BE REPRODUCED, OR COPIED OR USED AS THE BASIS FOR THE MANUFACTURE OR SALE OF APPARATUS WITHOUT WRITTEN PERMISSION.