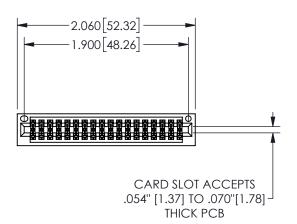

## 345/395 SERIES CARD EDGE CONNECTOR PART NUMBER: 345-036-542-201

YOUR CONNECTION TO QUALITY & SERVICE

**EDAC INC** TORONTO, ONTARIO CANADA

THESE DRAWINGS AND SPECIFICATIONS ARE THE PROPERTY OF EDAC INC.,AND SHALL NOT BE REPRODUCED, OR COPIED OR USED AS THE BASIS FOR THE MANUFACTURE OR SALE OF APPARATUS WITHOUT WRITTEN PERMISSION.