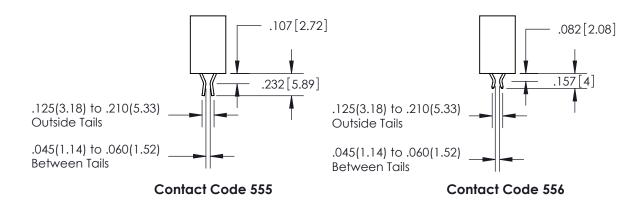

1

ISSUE NUMBER

ORIGINAL

1

**Contact Code 558** 

**Contact Code 559** 

**Contact Code 560** 

| 345/395 SERIES CARD EDGE CONNECTOR          |
|---------------------------------------------|
| CONTACT CODE 555,556,558,559,560 DIMENSIONS |

Outside Tails

Between Tails

|   | ACAD REFERENCE NO.  | 345-ENG-MASTER   |  |
|---|---------------------|------------------|--|
| ò | DRAWN: R.STA.MONICA | DATE:MAY.16/2017 |  |
|   | CHECKED:            | DATE:            |  |
|   | SCALE: 1:1          | SHEET 2 OF 2     |  |
|   | DRAWING NUMBER      | ISSUE            |  |
|   | 345-ENG-MASTER      | 1                |  |
|   |                     |                  |  |