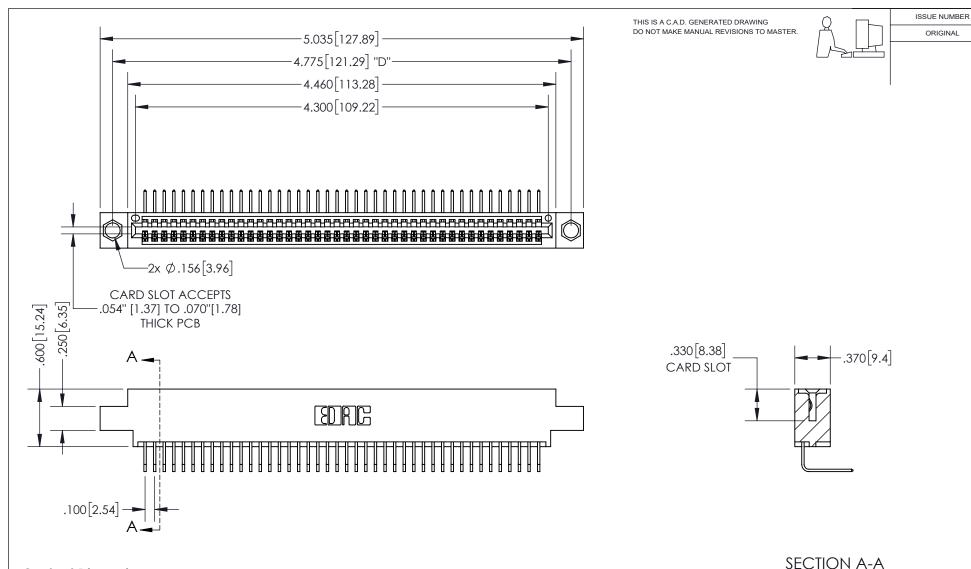

**Contact Dimensions:** 558-90 Degree Bend (Code 541 Contacts) See Sheet 2 for Contact Code 555, 556, 558, 559, 560 Dimensions

INSULATOR MATERIAL: THERMOPLASTIC PBT, UL 94V-0 CONTACT MATERIAL; COPPER TIN ALLOY CONTACT PLATING: GOLD ON THE MATING AREA, TIN PLATING ON THE CONTACT TAILS, NICKEL UNDERPLATE

## 345/395 SERIES CARD EDGE CONNECTOR PART NUMBER: 345-042-558-604

YOUR CONNECTION TO QUALITY & SERVICE

**EDAC INC** TORONTO, ONTARIO CANADA

THESE DRAWINGS AND SPECIFICATIONS ARE THE PROPERTY OF EDAC INC., AND SHALL NOT BE REPRODUCED, OR COPIED OR USED AS THE BASIS FOR THE MANUFACTURE OR SALE OF APPARATUS WITHOUT WRITTEN PERMISSION.

| ACAD REFERENCE NO.  |        | 345-ENG-MASTER   |       |
|---------------------|--------|------------------|-------|
| DRAWN: R.STA.MONICA |        | DATE:MAY.16/2017 |       |
| CHECKED:            |        | DATE:            |       |
| SCALE:              | 1:1    | SHEET            | OF 2  |
| DRAWING             | NUMBER |                  | ISSUE |
| 345-ENG-MASTER      |        |                  | 1     |