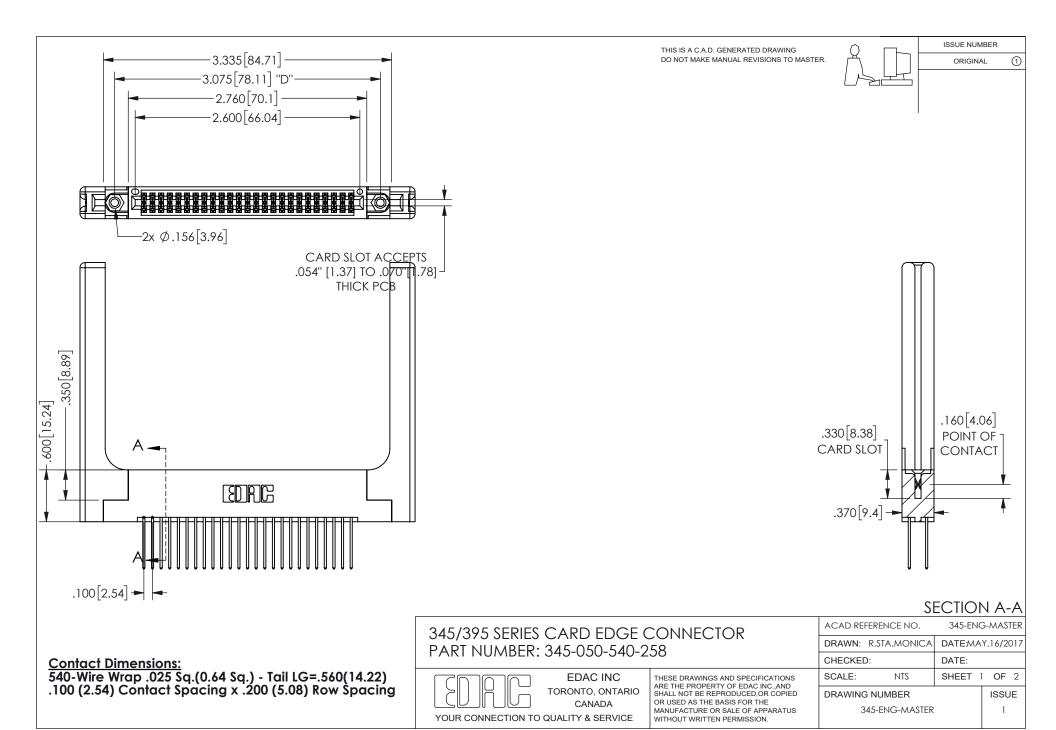

ISSUE NUMBER ORIGINAL

1

**Contact Code 558** 

Contact Code 559

Contact Code 560

INSULATOR MATERIAL: THERMOPLASTIC POLYESTER, UL 94V-0

DAP MATERIAL AVAILABLE UPON REQUEST

CONTACT MATERIAL; COPPER ALLOY

CONTACT PLATING: GOLD ON THE MATING AREA, TIN PLATING ON THE CONTACT TAILS, NICKEL UNDERPLATE

345/395 SERIES CARD EDGE CONNECTOR CONTACT CODE 555,556,558,559,560 DIMENSIONS

YOUR CONNECTION TO QUALITY & SERVICE