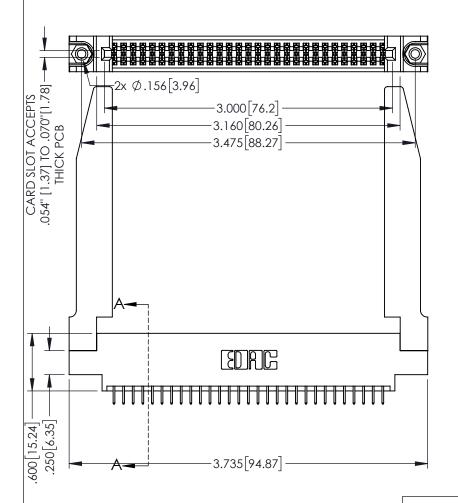

<u>Contact Dimensions:</u>
525-P.C. Tail .018 Sq.(0.46 Sq.) - Tail LG=.150(3.81)
.100 (2.54) Contact Spacing x .200 (5.08) Row Spacing

1

.160[4.06] POINT OF CONTACT CARD SLOT .330[8.38] **SECTION A-A** 

INSULATOR MATERIAL: THERMOPLASTIC PBT BLACK, UL 94V-0

CONTACT MATERIAL; COPPER TIN ALLOY CONTACT PLATING: GOLD ON THE MATING AREA, TIN PLATING ON THE CONTACT TAILS, NICKEL UNDERPLATE

345/395 SERIES CARD EDGE CONNECTOR PART NUMBER: 345-058-525-878

YOUR CONNECTION TO QUALITY & SERVICE

| ACAD REFERENCE NO. 345-ENG-MASTER |                 |           |  |
|-----------------------------------|-----------------|-----------|--|
| DRAWN: R.STA.MONICA               | DATE: <b>MA</b> | Y.16/2017 |  |
| CHECKED:                          | DATE:           |           |  |
| SCALE: 1:1                        | SHEET 1         | OF 2      |  |
| DRAWING NUMBER                    |                 | ISSUE     |  |
| 345-ENG-MASTER                    |                 | 1         |  |