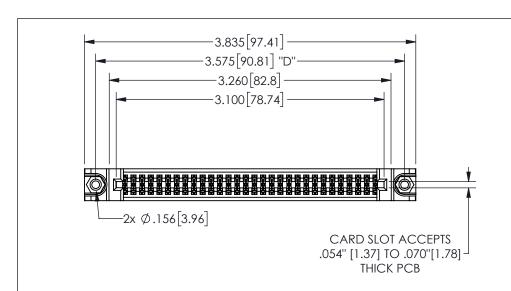

345/395 SERIES CARD EDGE CONNECTOR PART NUMBER: 345-060-520-588

**EDAC INC** TORONTO, ONTARIO CANADA

THESE DRAWINGS AND SPECIFICATIONS ARE THE PROPERTY OF EDAC INC.,AND SHALL NOT BE REPRODUCED, OR COPIED OR USED AS THE BASIS FOR THE MANUFACTURE OR SALE OF APPARATUS WITHOUT WRITTEN PERMISSION.

## 345/395 SERIES CARD EDGE CONNECTOR CONTACT CODE 555,556,558,559,560 DIMENSIONS

YOUR CONNECTION TO QUALITY & SERVICE

**EDAC INC** TORONTO, ONTARIO CANADA

THESE DRAWINGS AND SPECIFICATIONS ARE THE PROPERTY OF EDAC INC.,AND SHALL NOT BE REPRODUCED, OR COPIED OR USED AS THE BASIS FOR THE MANUFACTURE OR SALE OF APPARATUS WITHOUT WRITTEN PERMISSION.