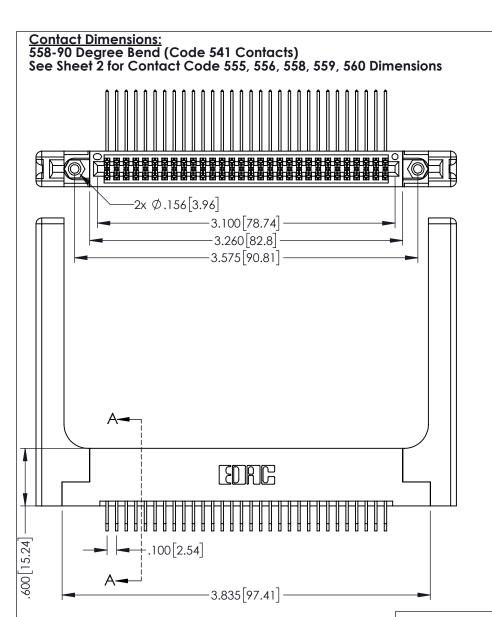

 $60[\bar{4}.06]$  POINT OF CONTACT 330[8.38] CARD SLOT SECTION A-A

345/395 SERIES CARD EDGE CONNECTOR PART NUMBER: 345-060-558-258

YOUR CONNECTION TO QUALITY & SERVICE

1:1 SHEET 1 OF 2 345-ENG-MASTER

ACAD REFERENCE NO. 345-ENG-MASTER

DATE:MAY.16/2017

DRAWN: R.STA.MONICA

INSULATOR MATERIAL: THERMOPLASTIC PBT BLACK, UL 94V-0

CONTACT MATERIAL; COPPER TIN ALLOY CONTACT PLATING: GOLD ON THE MATING AREA, TIN PLATING ON THE CONTACT TAILS, NICKEL UNDERPLATE