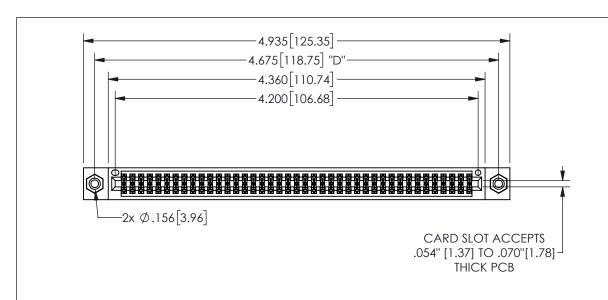

## 345/395 SERIES CARD EDGE CONNECTOR PART NUMBER: 345-082-544-208

YOUR CONNECTION TO QUALITY & SERVICE

**EDAC INC** TORONTO, ONTARIO CANADA

THESE DRAWINGS AND SPECIFICATIONS ARE THE PROPERTY OF EDAC INC.,AND SHALL NOT BE REPRODUCED,OR COPIED OR USED AS THE BASIS FOR THE MANUFACTURE OR SALE OF APPARATUS WITHOUT WRITTEN PERMISSION.

.100 (2.54) Contact Spacing x .200 (5.08) Row Spacing

THIS IS A C.A.D. GENERATED DRAWING DO NOT MAKE MANUAL REVISIONS TO MASTER.

ISSUE NUMBER

ORIGINAL

.160 4.06 .330[8.38] POINT OF CARD SLOT CONTACT .370 9.4

.350[8.89] .600[15.24] .100 2.54

<u>Contact Dimensions:</u> 544-Wire Wrap .050x.025(1.27x0.64) - Tail LG=.750(19.05)