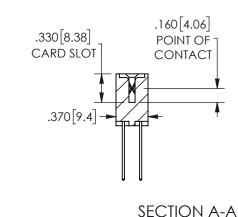

ISSUE NUMBER ORIGINAL

1

**Contact Code 558** 

Contact Code 559

**Contact Code 560** 

INSULATOR MATERIAL: THERMOPLASTIC POLYESTER, UL 94V-0 DAP MATERIAL AVAILABLE UPON REQUEST

CONTACT MATERIAL; COPPER ALLOY

CONTACT PLATING: GOLD ON THE MATING AREA, TIN PLATING ON THE CONTACT TAILS, NICKEL UNDERPLATE