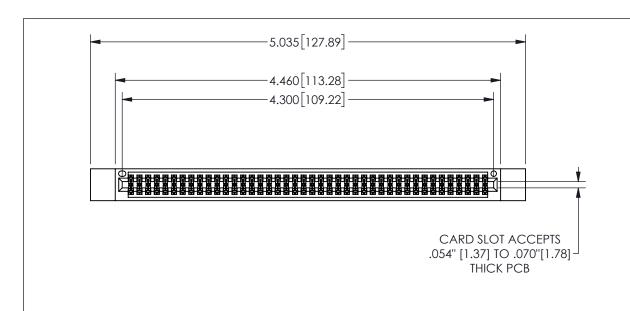

## 345/395 SERIES CARD EDGE CONNECTOR CONTACT CODE 555,556,558,559,560 DIMENSIONS

YOUR CONNECTION TO QUALITY & SERVICE

**EDAC INC** TORONTO, ONTARIO CANADA

THESE DRAWINGS AND SPECIFICATIONS ARE THE PROPERTY OF EDAC INC.,AND SHALL NOT BE REPRODUCED, OR COPIED OR USED AS THE BASIS FOR THE MANUFACTURE OR SALE OF APPARATUS WITHOUT WRITTEN PERMISSION.