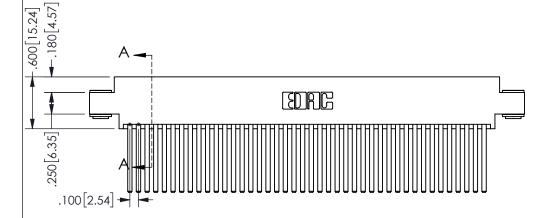

THIS IS A C.A.D. GENERATED DRAWING DO NOT MAKE MANUAL REVISIONS TO MASTER.

<u>Contact Dimensions:</u> 544-Wire Wrap .050x.025(1.27x0.64) - Tail LG=.750(19.05)

.100 (2.54) Contact Spacing x .200 (5.08) Row Spacing

ISSUE NUMBER ORIGINAL

1

**Contact Code 558** 

Contact Code 559

Contact Code 560

INSULATOR MATERIAL: THERMOPLASTIC POLYESTER, UL 94V-0 DAP MATERIAL AVAILABLE UPON REQUEST

CONTACT MATERIAL; COPPER ALLOY

CONTACT PLATING: GOLD ON THE MATING AREA, TIN PLATING ON THE CONTACT TAILS, NICKEL UNDERPLATE

## 345/395 SERIES CARD EDGE CONNECTOR CONTACT CODE 555,556,558,559,560 DIMENSIONS

YOUR CONNECTION TO QUALITY & SERVICE

**EDAC INC** TORONTO, ONTARIO CANADA

THESE DRAWINGS AND SPECIFICATIONS ARE THE PROPERTY OF EDAC INC.,AND SHALL NOT BE REPRODUCED, OR COPIED OR USED AS THE BASIS FOR THE MANUFACTURE OR SALE OF APPARATUS WITHOUT WRITTEN PERMISSION.