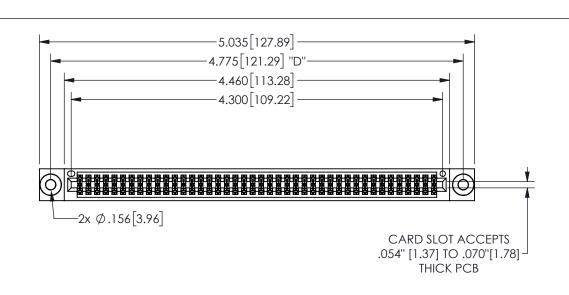

THIS IS A C.A.D. GENERATED DRAWING DO NOT MAKE MANUAL REVISIONS TO MASTER.

<u>Contact Dimensions:</u> 544-Wire Wrap .050x.025(1.27x0.64) - Tail LG=.750(19.05)

.100 (2.54) Contact Spacing x .200 (5.08) Row Spacing

345/395 SERIES CARD EDGE CONNECTOR PART NUMBER: 345-084-544-803

**EDAC INC** TORONTO, ONTARIO CANADA

THESE DRAWINGS AND SPECIFICATIONS ARE THE PROPERTY OF EDAC INC.,AND SHALL NOT BE REPRODUCED,OR COPIED OR USED AS THE BASIS FOR THE MANUFACTURE OR SALE OF APPARATUS WITHOUT WRITTEN PERMISSION.