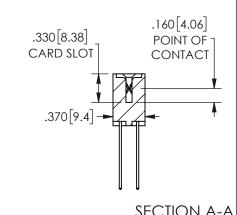

ISSUE NUMBER ORIGINAL

1

**Contact Code 558** 

Contact Code 559

Contact Code 560

INSULATOR MATERIAL: THERMOPLASTIC POLYESTER, UL 94V-0 DAP MATERIAL AVAILABLE UPON REQUEST

CONTACT MATERIAL; COPPER ALLOY

CONTACT PLATING: GOLD ON THE MATING AREA, TIN PLATING ON THE CONTACT TAILS, NICKEL UNDERPLATE

## 345/395 SERIES CARD EDGE CONNECTOR CONTACT CODE 555,556,558,559,560 DIMENSIONS

YOUR CONNECTION TO QUALITY & SERVICE

**EDAC INC** TORONTO, ONTARIO CANADA

THESE DRAWINGS AND SPECIFICATIONS ARE THE PROPERTY OF EDAC INC.,AND SHALL NOT BE REPRODUCED, OR COPIED OR USED AS THE BASIS FOR THE MANUFACTURE OR SALE OF APPARATUS WITHOUT WRITTEN PERMISSION.