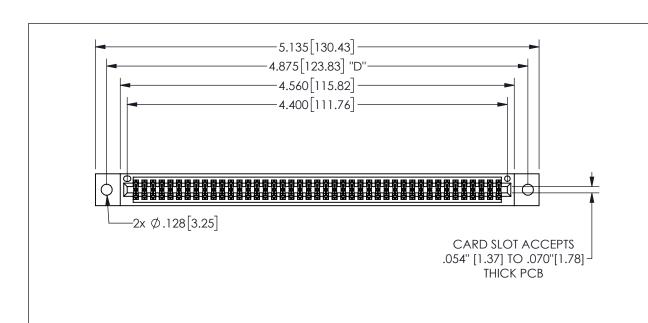

THIS IS A C.A.D. GENERATED DRAWING DO NOT MAKE MANUAL REVISIONS TO MASTER.

ISSUE NUMBER ORIGINAL

1

-.180[4.57] 600 15.24 .250[6.35] .100[2.54]

.160 4.06 .330[8.38] POINT OF CARD SLOT CONTACT .370 9.4

<u>Contact Dimensions:</u>
542-Wire Wrap .025 Sq.(0.64 Sq.) - Tail LG=.645(16.38)
.100 (2.54) Contact Spacing x .200 (5.08) Row Spacing

345/395 SERIES CARD EDGE CONNECTOR PART NUMBER: 345-086-542-802

YOUR CONNECTION TO QUALITY & SERVICE

**EDAC INC** TORONTO, ONTARIO CANADA

THESE DRAWINGS AND SPECIFICATIONS ARE THE PROPERTY OF EDAC INC.,AND SHALL NOT BE REPRODUCED, OR COPIED OR USED AS THE BASIS FOR THE MANUFACTURE OR SALE OF APPARATUS WITHOUT WRITTEN PERMISSION.