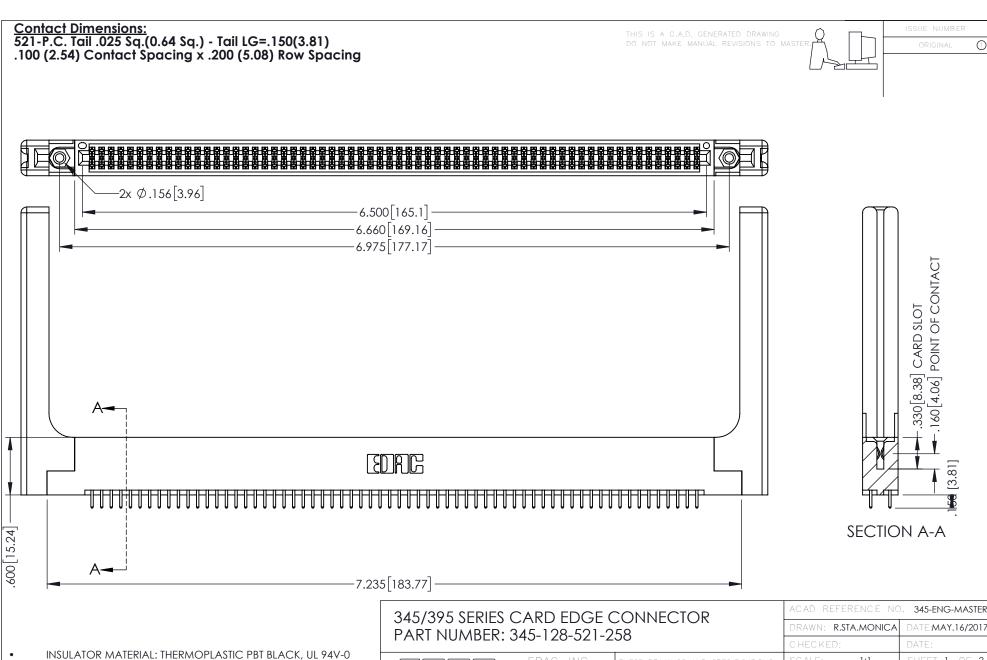

345/395 SERIES CARD EDGE CONNECTOR CONTACT CODE 555,556,558,559,560 DIMENSIONS

YOUR CONNECTION TO QUALITY & SERVICE

ACAD REFERENCE NO. 345-ENG-MASTER DATE:MAY.16/2017 DRAWN: R.STA.MONICA 1:1 SHEET 2 OF 2 345-ENG-MASTER