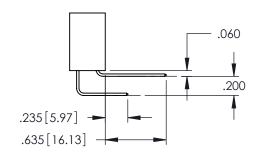

345/395 SERIES CARD EDGE CONNECTOR CONTACT CODE 555,556,558,559,560 DIMENSIONS

YOUR CONNECTION TO QUALITY & SERVICE

ACAD REFERENCE NO. 345-ENG-MASTER DATE:MAY.16/2017 DRAWN: R.STA.MONICA 1:1 SHEET 2 OF 2 345-ENG-MASTER