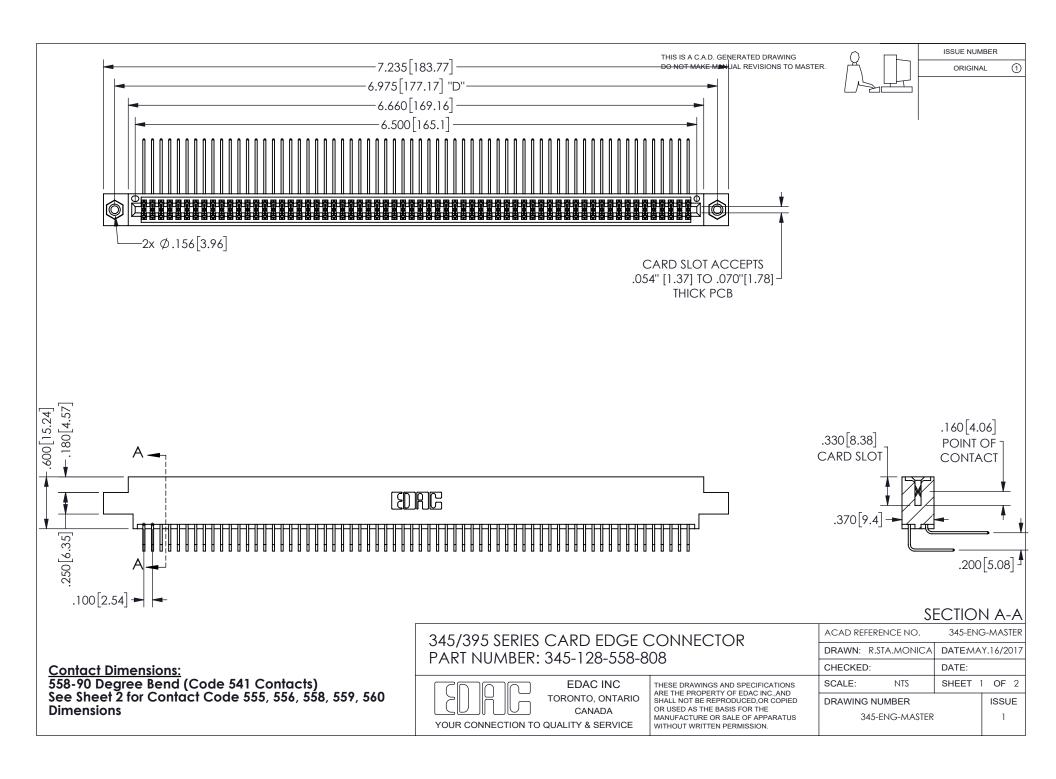

ORIGINAL 1

ISSUE NUMBER

**Contact Code 558** 

Contact Code 559

Contact Code 560

- INSULATOR MATERIAL: THERMOPLASTIC POLYESTER, UL 94V-0 DAP MATERIAL AVAILABLE UPON REQUEST

CONTACT MATERIAL; COPPER ALLOY CONTACT PLATING: GOLD ON THE MATING AREA, TIN PLATING ON THE CONTACT TAILS, NICKEL UNDERPLATE

## 345/395 SERIES CARD EDGE CONNECTOR CONTACT CODE 555,556,558,559,560 DIMENSIONS

YOUR CONNECTION TO QUALITY & SERVICE

**EDAC INC** TORONTO, ONTARIO CANADA

THESE DRAWINGS AND SPECIFICATIONS ARE THE PROPERTY OF EDAC INC.,AND SHALL NOT BE REPRODUCED, OR COPIED OR USED AS THE BASIS FOR THE MANUFACTURE OR SALE OF APPARATUS WITHOUT WRITTEN PERMISSION.