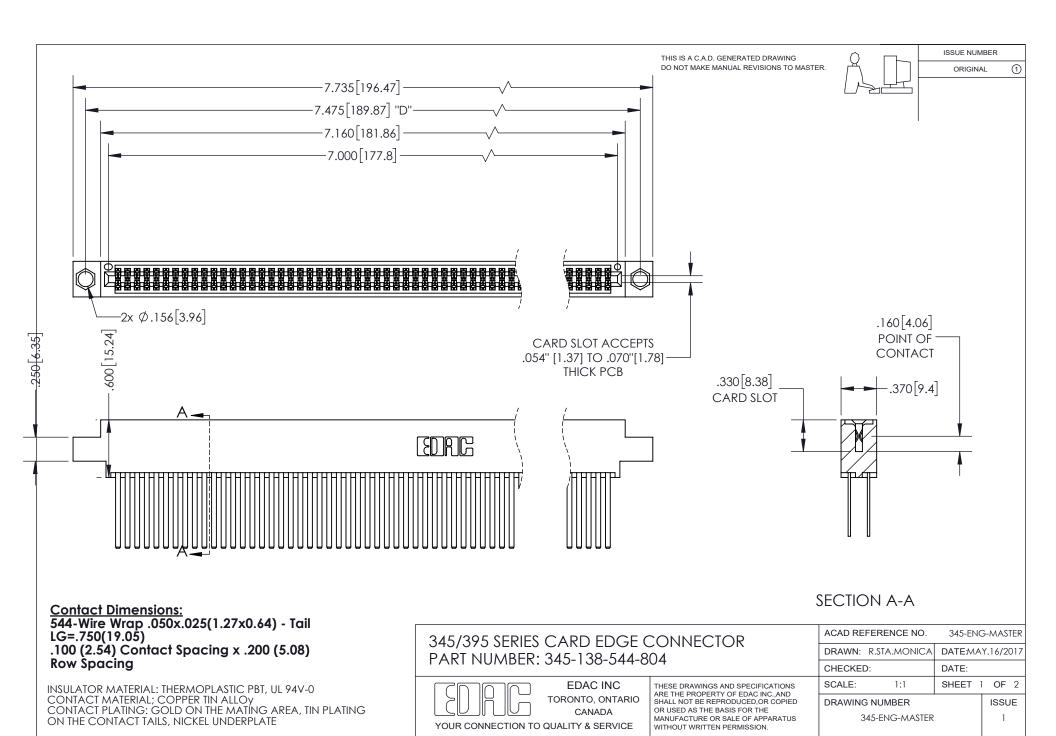

ISSUE NUMBER ORIGINAL

1









**Contact Code 558** 

**Contact Code 559** 

Contact Code 560

- INSULATOR MATERIAL: THERMOPLASTIC POLYESTER, UL 94V-0
- DAP MATERIAL AVAILABLE UPON REQUEST
- CONTACT MATERIAL; COPPER ALLOY
  - CONTACT PLATING: GOLD ON THE MATING AREA, TIN PLATING ON THE CONTACT TAILS, NICKEL UNDERPLATE

\*FOR ALL OTHER SPECIFICATIONS REFER TO SHEET 3\*

## 345/395 SERIES CARD EDGE CONNECTOR CONTACT CODE 555,556,558,559,560 DIMENSIONS



**EDAC INC** TORONTO, ONTARIO CANADA

THESE DRAWINGS AND SPECIFICATIONS ARE THE PROPERTY OF EDAC INC.,AND SHALL NOT BE REPRODUCED, OR COPIED OR USED AS THE BASIS FOR THE MANUFACTURE OR SALE OF APPARATUS WITHOUT WRITTEN PERMISSION.

| ACAD REFERENCE NO.  | 345-ENG-MASTER   |
|---------------------|------------------|
| DRAWN: R.STA.MON