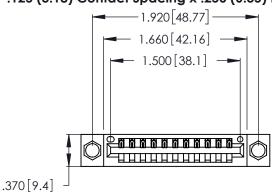

Contact Dimensions: 520-P.C. Tail .030x.018 (0.76x0.46) - Tail LG. = .175 (4.45) .125 (3.18) Contact Spacing x .250 (6.35) Row Spacing

- INSULATOR MATERIAL: THERMOPLASTIC POLYESTER, UL 94V-0 CONTACT MATERIAL; COPPER, NICKEL, TIN ALLOY CA-725
- CONTACT PLATING: GOLD ON THE MATING AREA, TIN-LEAD ON THE CONTACT TAILS, NICKEL UNDERPLATE