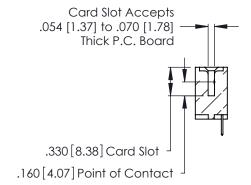

**Contact Code 560** 

INSULATOR MATERIAL: THERMOPLASTIC POLYESTER, UL 94V-0 CONTACT MATERIAL; COPPER, NICKEL, TIN ALLOY CA-725 CONTACT PLATING: GOLD ON THE MATING AREA, TIN-LEAD

ON THE CONTACT TAILS, NICKEL UNDERPLATE