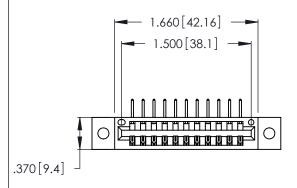

Contact Dimensions:
558-90 Degree Bend (Code 541 Contacts)
See Sheet 2 for Contact Code 555, 556, 558, 559, 560 Dimensions

THIS IS A C.A.D. GENERATED DRAWING DO NOT MAKE MANUAL REVISIONS TO MASTER.

346/396 SERIES CARD EDGE CONNECTOR PART NUMBER: 346-011-558-102

INSULATOR MATERIAL: THERMOPLASTIC POLYESTER, UL 94V-0 CONTACT MATERIAL; COPPER, NICKEL, TIN\_ALLOY CA-725

CONTACT PLATING: GOLD ON THE MATING AREA, TIN-LEAD ON THE CONTACT TAILS, NICKEL UNDERPLATE

Card Slot Accepts .054 [1.37] to .070 [1.78] -Thick P.C. Board .330 [8.38] Card Slot