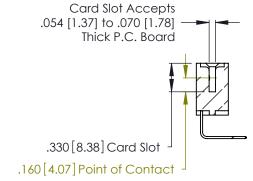

Contact Dimensions:
558-90 Degree Bend (Code 541 Contacts)
See Sheet 2 for Contact Code 555, 556, 558, 559, 560 Dimensions

.370 [9.4]

- INSULATOR MATERIAL: THERMOPLASTIC POLYESTER, UL 94V-0 CONTACT MATERIAL; COPPER, NICKEL, TIN ALLOY CA-725
- CONTACT PLATING: GOLD ON THE MATING AREA, TIN-LEAD ON THE CONTACT TAILS, NICKEL UNDERPLATE

THIS IS A C.A.D. GENERATED DRAWING DO NOT MAKE MANUAL REVISIONS TO MASTER.

| 346/396 SERIES CARD EDGE CONNECTOR |
|------------------------------------|
| PART NUMBER: 346-011-558-108       |

**EDAC INC** TORONTO, ONTARIO CANADA