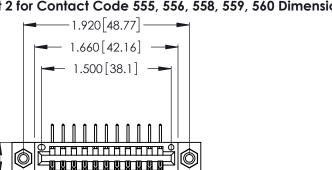

THIS IS A C.A.D. GENERATED DRAWING DO NOT MAKE MANUAL REVISIONS TO MASTER.

ISSUE NUMBER

ORIGINAL

1

**Contact Code 555** 

Contact Code 556

**Contact Code 558** 

**Contact Code 559** 

Contact Code 560

INSULATOR MATERIAL: THERMOPLASTIC POLYESTER, UL 94V-0 CONTACT MATERIAL; COPPER, NICKEL, TIN ALLOY CA-725 CONTACT PLATING: GOLD ON THE MATING AREA, TIN-LEAD

ON THE CONTACT TAILS, NICKEL UNDERPLATE

346/396 SERIES CARD EDGE CONNECTOR CONTACT CODE 555,556,558,559,560 DIMENSIONS

YOUR CONNECTION TO QUALITY & SERVICE

**EDAC INC** TORONTO, ONTARIO CANADA

THESE DRAWINGS AND SPECIFICATIONS ARE THE PROPERTY OF EDAC INC.,AND SHALL NOT BE REPRODUCED, OR COPIED OR USED AS THE BASIS FOR THE MANUFACTURE OR SALE OF APPARATUS WITHOUT WRITTEN PERMISSION.