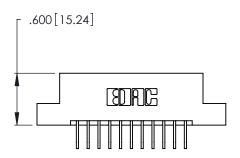

Contact Dimensions:
558-90 Degree Bend (Code 541 Contacts)
See Sheet 2 for Contact Code 555, 556, 558, 559, 560 Dimensions

.370 [9.4]

- INSULATOR MATERIAL: THERMOPLASTIC POLYESTER, UL 94V-0 CONTACT MATERIAL; COPPER, NICKEL, TIN ALLOY CA-725
- CONTACT PLATING: GOLD ON THE MATING AREA, TIN-LEAD ON THE CONTACT TAILS, NICKEL UNDERPLATE

THIS IS A C.A.D. GENERATED DRAWING DO NOT MAKE MANUAL REVISIONS TO MASTER.

| 346/396 SERIES CARD EDGE CONNECTOR |
|------------------------------------|
| PART NUMBER: 346-011-558-108       |

**EDAC INC** TORONTO, ONTARIO CANADA