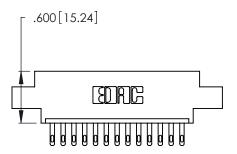

THIS IS A C.A.D. GENERATED DRAWING DO NOT MAKE MANUAL REVISIONS TO MASTER.

Card Slot Accepts .054 [1.37] to .070 [1.78] Thick P.C. Board .330 [8.38] Card Slot .160 [4.07] Point of Contact

| 346/396 SERIES CARD EDGE CONNECTOR |
|------------------------------------|
| PART NUMBER: 346-013-500-607       |