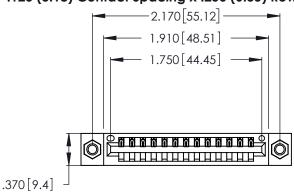

Contact Dimensions: 500-Wire Hole .050x.025 (1.27x0.64) - Tail LG. =.260 (6.60) .125 (3.18) Contact Spacing x .250 (6.35) Row Spacing

- INSULATOR MATERIAL: THERMOPLASTIC POLYESTER, UL 94V-0 CONTACT MATERIAL; COPPER, NICKEL, TIN\_ALLOY CA-725
- CONTACT PLATING: GOLD ON THE MATING AREA, TIN-LEAD ON THE CONTACT TAILS, NICKEL UNDERPLATE

346/396 SERIES CARD EDGE CONNECTOR CONTACT CODE 555,556,558,559,560 DIMENSIONS

YOUR CONNECTION TO QUALITY & SERVICE

**EDAC INC** TORONTO, ONTARIO CANADA

THESE DRAWINGS AND SPECIFICATIONS ARE THE PROPERTY OF EDAC INC.,AND SHALL NOT BE REPRODUCED, OR COPIED OR USED AS THE BASIS FOR THE MANUFACTURE OR SALE OF APPARATUS WITHOUT WRITTEN PERMISSION.