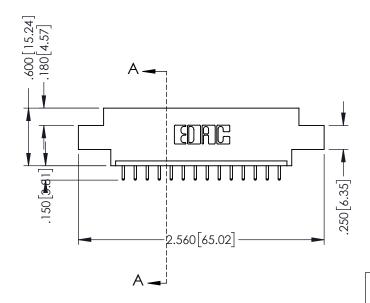

346-ENG-MASTER

**SECTION A-A** 

ISSUE NUMBER ORIGINAL 1

## 346/396 SERIES CARD EDGE CONNECTOR CONTACT CODE 555,556,558,559,560 DIMENSIONS

YOUR CONNECTION TO QUALITY & SERVICE

**EDAC INC** TORONTO, ONTARIO CANADA

THESE DRAWINGS AND SPECIFICATIONS ARE THE PROPERTY OF EDAC INC.,AND SHALL NOT BE REPRODUCED, OR COPIED OR USED AS THE BASIS FOR THE MANUFACTURE OR SALE OF APPARATUS WITHOUT WRITTEN PERMISSION.

|   | ACAD REFERENCE NO. | 346-ENG-MASTER   |
|---|--------------------|------------------|
|   | DRAWN: J.LEE       | DATE: APR. 22/09 |
| ) | CHECKED:           | DATE:            |
|   | SCALE: 1:1         | SHEET 2 OF 2     |
|   | DRAWING NUMBER     | ISSUE            |
|   | 346-ENG-MASTER     | 1                |