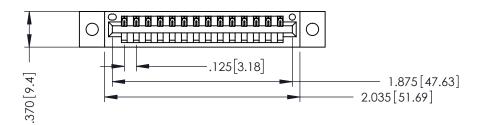

THIS IS A C.A.D. GENERATED DRAWING DO NOT MAKE MANUAL REVISIONS TO MASTER.

ISSUE NUMBER

ORIGINAL

1

INSULATOR MATERIAL: THERMOPLASTIC POLYESTER, UL 94V-0 CONTACT MATERIAL; COPPER, NICKEL, TIN ALLOY CA-725 CONTACT PLATING: GOLD ON THE MATING AREA, TIN-LEAD ON THE CONTACT TAILS, NICKEL UNDERPLATE

346/396 SERIES CARD EDGE CONNECTOR PART NUMBER: 346-014-521-602

YOUR CONNECTION TO QUALITY & SERVICE

**EDAC INC** TORONTO, ONTARIO CANADA

THESE DRAWINGS AND SPECIFICATIONS ARE THE PROPERTY OF EDAC INC.,AND SHALL NOT BE REPRODUCED,OR COPIED OR USED AS THE BASIS FOR THE MANUFACTURE OR SALE OF APPARATUS WITHOUT WRITTEN PERMISSION.

| ACAD REFERENCE NO. | 346-ENG-MASTER   |
|--------------------|------------------|
| DRAWN: J.LEE       | DATE: APR. 22/09 |
| CHECKED:           | DATE:            |
| SCALE: 1:1         | SHEET 1 OF 2     |
| DRAWING NUMBER     | ISSUE            |