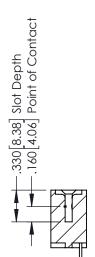

## **Contact Code 555**

## **Contact Code 556**

INSULATOR MATERIAL: THERMOPLASTIC POLYESTER, UL 94V-0 CONTACT MATERIAL; COPPER, NICKEL, TIN ALLOY CA-725 CONTACT PLATING: GOLD ON THE MATING AREA, TIN-LEAD

ON THE CONTACT TAILS, NICKEL UNDERPLATE