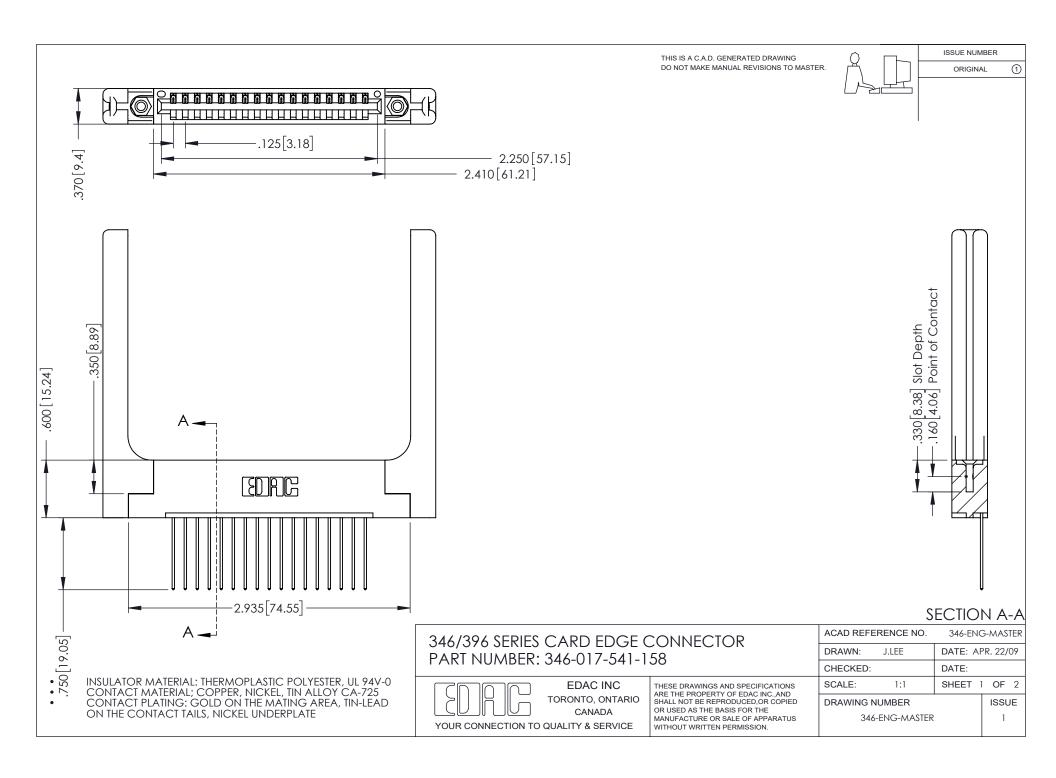

## **Contact Code 556**

INSULATOR MATERIAL: THERMOPLASTIC POLYESTER, UL 94V-0 CONTACT MATERIAL; COPPER, NICKEL, TIN ALLOY CA-725 CONTACT PLATING: GOLD ON THE MATING AREA, TIN-LEAD

ON THE CONTACT TAILS, NICKEL UNDERPLATE

## 346/396 SERIES CARD EDGE CONNECTOR CONTACT CODE 555,556,558,559,560 DIMENSIONS

YOUR CONNECTION TO QUALITY & SERVICE

**EDAC INC** TORONTO, ONTARIO CANADA

THESE DRAWINGS AND SPECIFICATIONS ARE THE PROPERTY OF EDAC INC.,AND SHALL NOT BE REPRODUCED, OR COPIED OR USED AS THE BASIS FOR THE MANUFACTURE OR SALE OF APPARATUS WITHOUT WRITTEN PERMISSION.