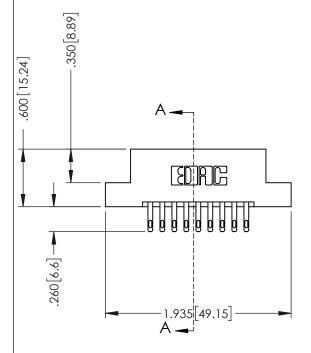

.330 [8.38] Slot Depth .160 [4.06] Point of Contact

SECTION A-A

ISSUE NUMBER ORIGINAL 1

## **Contact Code 555**

## **Contact Code 556**

INSULATOR MATERIAL: THERMOPLASTIC POLYESTER, UL 94V-0 CONTACT MATERIAL; COPPER, NICKEL, TIN ALLOY CA-725 CONTACT PLATING: GOLD ON THE MATING AREA, TIN-LEAD

ON THE CONTACT TAILS, NICKEL UNDERPLATE

## 346/396 SERIES CARD EDGE CONNECTOR CONTACT CODE 555,556,558,559,560 DIMENSIONS

YOUR CONNECTION TO QUALITY & SERVICE

**EDAC INC** TORONTO, ONTARIO CANADA

THESE DRAWINGS AND SPECIFICATIONS ARE THE PROPERTY OF EDAC INC.,AND SHALL NOT BE REPRODUCED, OR COPIED OR USED AS THE BASIS FOR THE MANUFACTURE OR SALE OF APPARATUS WITHOUT WRITTEN PERMISSION.

|              | ACAD REFERENCE NO. | 346-ENG-MASTER   |
|--------------|--------------------|------------------|
|              | DRAWN: J.LEE       | DATE: APR. 22/09 |
| •            | CHECKED:           | DATE:            |
|              | SCALE: 1:1         | SHEET 2 OF 2     |
|              | DRAWING NUMBER     | ISSUE            |
| 346-ENG-MAST |                    | 1                |