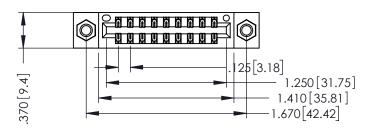

THIS IS A C.A.D. GENERATED DRAWING DO NOT MAKE MANUAL REVISIONS TO MASTER.

ISSUE NUMBER

ORIGINAL

1

INSULATOR MATERIAL: THERMOPLASTIC POLYESTER, UL 94V-0 CONTACT MATERIAL; COPPER, NICKEL, TIN ALLOY CA-725 CONTACT PLATING: GOLD ON THE MATING AREA, TIN-LEAD

ON THE CONTACT TAILS, NICKEL UNDERPLATE

346/396 SERIES CARD EDGE CONNECTOR PART NUMBER: 346-018-500-207

YOUR CONNECTION TO QUALITY & SERVICE

**EDAC INC** TORONTO, ONTARIO CANADA

THESE DRAWINGS AND SPECIFICATIONS ARE THE PROPERTY OF EDAC INC.,AND SHALL NOT BE REPRODUCED,OR COPIED OR USED AS THE BASIS FOR THE MANUFACTURE OR SALE OF APPARATUS WITHOUT WRITTEN PERMISSION.

| ACAD REFERENCE NO. | 346-ENG-MASTER   |
|--------------------|------------------|
| DRAWN: J.LEE       | DATE: APR. 22/09 |
| CHECKED:           | DATE:            |
| SCALE: 1:1         | SHEET 1 OF 2     |
| DRAWING NUMBER     | ISSUE            |
| 346-ENG-MASTER     | 1                |