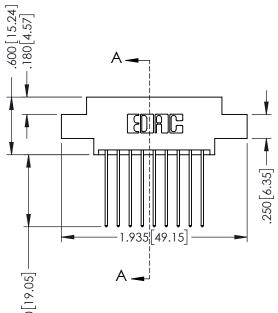

## 346/396 SERIES CARD EDGE CONNECTOR CONTACT CODE 555,556,558,559,560 DIMENSIONS

YOUR CONNECTION TO QUALITY & SERVICE

**EDAC INC** TORONTO, ONTARIO CANADA

THESE DRAWINGS AND SPECIFICATIONS ARE THE PROPERTY OF EDAC INC.,AND SHALL NOT BE REPRODUCED, OR COPIED OR USED AS THE BASIS FOR THE MANUFACTURE OR SALE OF APPARATUS WITHOUT WRITTEN PERMISSION.

## **Contact Code 555**

## **Contact Code 556**

INSULATOR MATERIAL: THERMOPLASTIC POLYESTER, UL 94V-0 CONTACT MATERIAL; COPPER, NICKEL, TIN ALLOY CA-725 CONTACT PLATING: GOLD ON THE MATING AREA, TIN-LEAD

ON THE CONTACT TAILS, NICKEL UNDERPLATE