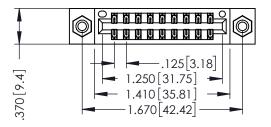

346/396 SERIES CARD EDGE CONNECTOR PART NUMBER: 346-018-541-808

YOUR CONNECTION TO QUALITY & SERVICE

**EDAC INC** TORONTO, ONTARIO CANADA

THESE DRAWINGS AND SPECIFICATIONS ARE THE PROPERTY OF EDAC INC.,AND SHALL NOT BE REPRODUCED,OR COPIED OR USED AS THE BASIS FOR THE MANUFACTURE OR SALE OF APPARATUS WITHOUT WRITTEN PERMISSION.

THIS IS A C.A.D. GENERATED DRAWING DO NOT MAKE MANUAL REVISIONS TO MASTER.

ISSUE NUMBER

ORIGINAL

1

IBULATOR MATERIAL: THERMOPLASTIC POLYESTER, UL 94V-0 CONTACT MATERIAL; COPPER, NICKEL, TIN\_ALLOY CA-725 CONTACT PLATING: GOLD ON THE MATING AREA, TIN-LEAD ON THE CONTACT TAILS, NICKEL UNDERPLATE