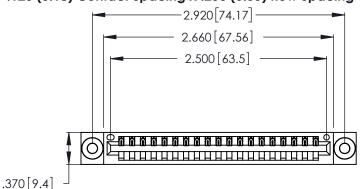

<u>Contact Dimensions:</u>
520-P.C. Tail .030x.018 (0.76x0.46) - Tail LG. = .175 (4.45) .125 (3.18) Contact Spacing x .250 (6.35) Row Spacing

- INSULATOR MATERIAL: THERMOPLASTIC POLYESTER, UL 94V-0 CONTACT MATERIAL; COPPER, NICKEL, TIN ALLOY CA-725
- CONTACT PLATING: GOLD ON THE MATING AREA, TIN-LEAD ON THE CONTACT TAILS, NICKEL UNDERPLATE

THIS IS A C.A.D. GENERATED DRAWING DO NOT MAKE MANUAL REVISIONS TO MASTER.

1

| 346/396 SERIES CARD EDGE CONNECTOR |
|------------------------------------|
| PART NUMBER: 346-019-520-103       |

**EDAC INC** TORONTO, ONTARIO CANADA