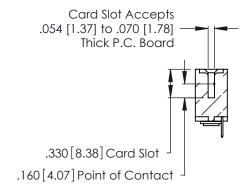

Contact Code 560

INSULATOR MATERIAL: THERMOPLASTIC POLYESTER, UL 94V-0 CONTACT MATERIAL; COPPER, NICKEL, TIN ALLOY CA-725 CONTACT PLATING: GOLD ON THE MATING AREA, TIN-LEAD

ON THE CONTACT TAILS, NICKEL UNDERPLATE

346/396 SERIES CARD EDGE CONNECTOR CONTACT CODE 555,556,558,559,560 DIMENSIONS

YOUR CONNECTION TO QUALITY & SERVICE

**EDAC INC** TORONTO, ONTARIO CANADA

THESE DRAWINGS AND SPECIFICATIONS ARE THE PROPERTY OF EDAC INC.,AND SHALL NOT BE REPRODUCED, OR COPIED OR USED AS THE BASIS FOR THE MANUFACTURE OR SALE OF APPARATUS WITHOUT WRITTEN PERMISSION.