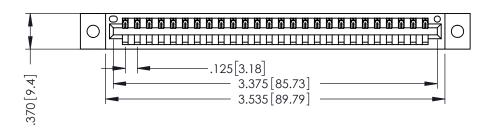

THIS IS A C.A.D. GENERATED DRAWING DO NOT MAKE MANUAL REVISIONS TO MASTER.

ISSUE NUMBER

ORIGINAL

1

.330 [8.38] Slot Depth .160 [4.06] Point of Contact

SECTION A-A

346-ENG-MASTER

EDRG 150 .250 [6.35] 4.060 103.12

> 346/396 SERIES CARD EDGE CONNECTOR PART NUMBER: 346-026-521-602

YOUR CONNECTION TO QUALITY & SERVICE

**EDAC INC** TORONTO, ONTARIO CANADA

THESE DRAWINGS AND SPECIFICATIONS ARE THE PROPERTY OF EDAC INC., AND SHALL NOT BE REPRODUCED,OR COPIED OR USED AS THE BASIS FOR THE MANUFACTURE OR SALE OF APPARATUS WITHOUT WRITTEN PERMISSION.

ACAD REFERENCE NO.

INSULATOR MATERIAL: THERMOPLASTIC POLYESTER, UL 94V-0 CONTACT MATERIAL; COPPER, NICKEL, TIN ALLOY CA-725 CONTACT PLATING: GOLD ON THE MATING AREA, TIN-LEAD

ON THE CONTACT TAILS, NICKEL UNDERPLATE