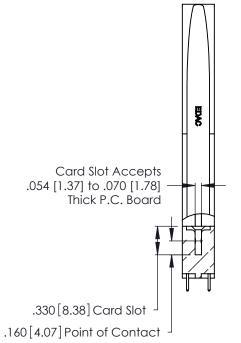

THIS IS A C.A.D. GENERATED DRAWING DO NOT MAKE MANUAL REVISIONS TO MASTER.

ISSUE NUMBER

ORIGINAL

1

**Contact Code 555** 

Contact Code 556

**Contact Code 558** 

**Contact Code 559** 

**Contact Code 560** 

INSULATOR MATERIAL: THERMOPLASTIC POLYESTER, UL 94V-0 CONTACT MATERIAL; COPPER, NICKEL, TIN ALLOY CA-725 CONTACT PLATING: GOLD ON THE MATING AREA, TIN-LEAD

ON THE CONTACT TAILS, NICKEL UNDERPLATE

346/396 SERIES CARD EDGE CONNECTOR CONTACT CODE 555,556,558,559,560 DIMENSIONS

YOUR CONNECTION TO QUALITY & SERVICE

**EDAC INC** TORONTO, ONTARIO CANADA

THESE DRAWINGS AND SPECIFICATIONS ARE THE PROPERTY OF EDAC INC.,AND SHALL NOT BE REPRODUCED, OR COPIED OR USED AS THE BASIS FOR THE MANUFACTURE OR SALE OF APPARATUS WITHOUT WRITTEN PERMISSION.