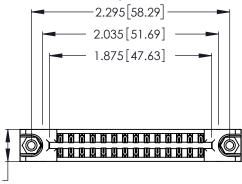

Contact Dimensions: 521-P.C. Tail .025 Sq. (0.64 Sq.) - Tail LG. =.150 (3.81) .125 (3.18) Contact Spacing x .250 (6.35) Row Spacing

.370 [9.4]

- INSULATOR MATERIAL: THERMOPLASTIC POLYESTER, UL 94V-0 CONTACT MATERIAL; COPPER, NICKEL, TIN\_ALLOY CA-725
- CONTACT PLATING: GOLD ON THE MATING AREA, TIN-LEAD ON THE CONTACT TAILS, NICKEL UNDERPLATE

THIS IS A C.A.D. GENERATED DRAWING DO NOT MAKE MANUAL REVISIONS TO MASTER.

ISSUE NUMBER ORIGINAL 1

346/396 SERIES CARD EDGE CONNECTOR PART NUMBER: 346-028-521-878

**EDAC INC** TORONTO, ONTARIO CANADA

THESE DRAWINGS AND SPECIFICATIONS ARE THE PROPERTY OF EDAC INC.,AND SHALL NOT BE REPRODUCED, OR COPIED OR USED AS THE BASIS FOR THE MANUFACTURE OR SALE OF APPARATUS WITHOUT WRITTEN PERMISSION.