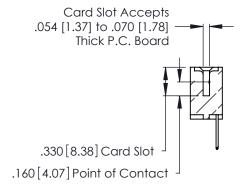

<u>Contact Dimensions:</u>
526-P.C. Tail .018 Sq. (0.46 Sq.) - Tail LG. =.350 (8.89)
.125 (3.18) Contact Spacing x .250 (6.35) Row Spacing

THIS IS A C.A.D. GENERATED DRAWING DO NOT MAKE MANUAL REVISIONS TO MASTER.

- INSULATOR MATERIAL: THERMOPLASTIC POLYESTER, UL 94V-0 CONTACT MATERIAL; COPPER, NICKEL, TIN ALLOY CA-725
- CONTACT PLATING: GOLD ON THE MATING AREA, TIN-LEAD ON THE CONTACT TAILS, NICKEL UNDERPLATE

346/396 SERIES CARD EDGE CONNECTOR PART NUMBER: 346-029-526-102