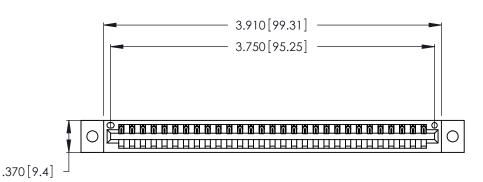

<u>Contact Dimensions:</u>
526-P.C. Tail .018 Sq. (0.46 Sq.) - Tail LG. =.350 (8.89)
.125 (3.18) Contact Spacing x .250 (6.35) Row Spacing

THIS IS A C.A.D. GENERATED DRAWING DO NOT MAKE MANUAL REVISIONS TO MASTER.

- INSULATOR MATERIAL: THERMOPLASTIC POLYESTER, UL 94V-0 CONTACT MATERIAL; COPPER, NICKEL, TIN ALLOY CA-725
- CONTACT PLATING: GOLD ON THE MATING AREA, TIN-LEAD ON THE CONTACT TAILS, NICKEL UNDERPLATE

346/396 SERIES CARD EDGE CONNECTOR PART NUMBER: 346-029-526-102