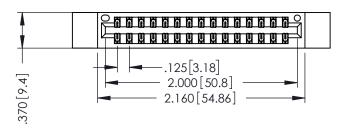

346/396 SERIES CARD EDGE CONNECTOR PART NUMBER: 346-030-526-812

YOUR CONNECTION TO QUALITY & SERVICE

**EDAC INC** TORONTO, ONTARIO CANADA

THESE DRAWINGS AND SPECIFICATIONS ARE THE PROPERTY OF EDAC INC., AND SHALL NOT BE REPRODUCED,OR COPIED OR USED AS THE BASIS FOR THE MANUFACTURE OR SALE OF APPARATUS WITHOUT WRITTEN PERMISSION.

THIS IS A C.A.D. GENERATED DRAWING DO NOT MAKE MANUAL REVISIONS TO MASTER.

ISSUE NUMBER

ORIGINAL

1

INSULATOR MATERIAL: THERMOPLASTIC POLYESTER, UL 94V-0 CONTACT MATERIAL; COPPER, NICKEL, TIN ALLOY CA-725 CONTACT PLATING: GOLD ON THE MATING AREA, TIN-LEAD ON THE CONTACT TAILS, NICKEL UNDERPLATE