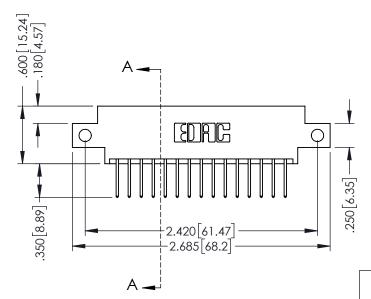

## **Contact Code 555**

## 346/396 SERIES CARD EDGE CONNECTOR CONTACT CODE 555,556,558,559,560 DIMENSIONS

YOUR CONNECTION TO QUALITY & SERVICE

**EDAC INC** TORONTO, ONTARIO CANADA

THESE DRAWINGS AND SPECIFICATIONS ARE THE PROPERTY OF EDAC INC.,AND SHALL NOT BE REPRODUCED, OR COPIED OR USED AS THE BASIS FOR THE MANUFACTURE OR SALE OF APPARATUS WITHOUT WRITTEN PERMISSION.

## **Contact Code 556**

INSULATOR MATERIAL: THERMOPLASTIC POLYESTER, UL 94V-0 CONTACT MATERIAL; COPPER, NICKEL, TIN ALLOY CA-725 CONTACT PLATING: GOLD ON THE MATING AREA, TIN-LEAD

ON THE CONTACT TAILS, NICKEL UNDERPLATE