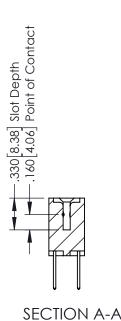

## 346/396 SERIES CARD EDGE CONNECTOR CONTACT CODE 555,556,558,559,560 DIMENSIONS

YOUR CONNECTION TO QUALITY & SERVICE

**EDAC INC** TORONTO, ONTARIO CANADA

THESE DRAWINGS AND SPECIFICATIONS ARE THE PROPERTY OF EDAC INC.,AND SHALL NOT BE REPRODUCED, OR COPIED OR USED AS THE BASIS FOR THE MANUFACTURE OR SALE OF APPARATUS WITHOUT WRITTEN PERMISSION.

## **Contact Code 556**

INSULATOR MATERIAL: THERMOPLASTIC POLYESTER, UL 94V-0 CONTACT MATERIAL; COPPER, NICKEL, TIN ALLOY CA-725 CONTACT PLATING: GOLD ON THE MATING AREA, TIN-LEAD

ON THE CONTACT TAILS, NICKEL UNDERPLATE