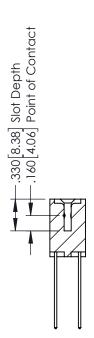

## **Contact Code 555**

## **Contact Code 556**

INSULATOR MATERIAL: THERMOPLASTIC POLYESTER, UL 94V-0 CONTACT MATERIAL; COPPER, NICKEL, TIN ALLOY CA-725 CONTACT PLATING: GOLD ON THE MATING AREA, TIN-LEAD

ON THE CONTACT TAILS, NICKEL UNDERPLATE