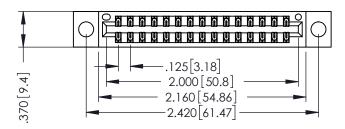

346/396 SERIES CARD EDGE CONNECTOR PART NUMBER: 346-030-541-804

YOUR CONNECTION TO QUALITY & SERVICE

**EDAC INC** TORONTO, ONTARIO CANADA

THESE DRAWINGS AND SPECIFICATIONS ARE THE PROPERTY OF EDAC INC.,AND SHALL NOT BE REPRODUCED,OR COPIED OR USED AS THE BASIS FOR THE MANUFACTURE OR SALE OF APPARATUS WITHOUT WRITTEN PERMISSION.

| ACAD REFERENCE NO. |       | 346-ENG-MASTER |           |
|--------------------|-------|----------------|-----------|
| DRAWN:             | J.LEE | DATE: AF       | PR. 22/09 |
| CHECKED:           |       | DATE:          |           |
| SCALE:             | 1:1   | SHEET 1        | OF 2      |
| DRAWING NUMBER     |       |                | ISSUE     |