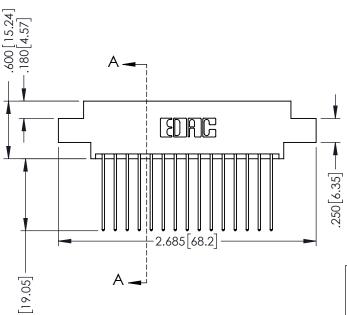

SECTION A-A

346-ENG-MASTER

ISSUE NUMBER ORIGINAL 1

## 346/396 SERIES CARD EDGE CONNECTOR CONTACT CODE 555,556,558,559,560 DIMENSIONS

YOUR CONNECTION TO QUALITY & SERVICE

**EDAC INC** TORONTO, ONTARIO CANADA

THESE DRAWINGS AND SPECIFICATIONS ARE THE PROPERTY OF EDAC INC.,AND SHALL NOT BE REPRODUCED, OR COPIED OR USED AS THE BASIS FOR THE MANUFACTURE OR SALE OF APPARATUS WITHOUT WRITTEN PERMISSION.

|  | ACAD REFERENCE NO. | 346-ENG-MASTER   |  |
|--|--------------------|------------------|--|
|  | DRAWN: J.LEE       | DATE: APR. 22/09 |  |
|  | CHECKED:           | DATE:            |  |
|  | SCALE: 1:1         | SHEET 2 OF 2     |  |
|  | DRAWING NUMBER     | ISSUE            |  |
|  | 346-ENG-MASTER     | 1                |  |