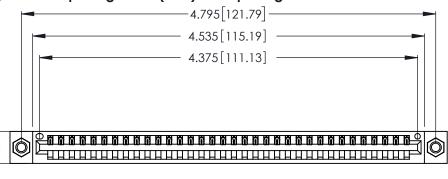

<u>Contact Dimensions:</u>
526-P.C. Tail .018 Sq. (0.46 Sq.) - Tail LG. =.350 (8.89)
.125 (3.18) Contact Spacing x .250 (6.35) Row Spacing

.370 [9.4]

THIS IS A C.A.D. GENERATED DRAWING DO NOT MAKE MANUAL REVISIONS TO MASTER.

INSULATOR MATERIAL: THERMOPLASTIC POLYESTER, UL 94V-0 CONTACT MATERIAL; COPPER, NICKEL, TIN\_ALLOY CA-725

CONTACT PLATING: GOLD ON THE MATING AREA, TIN-LEAD ON THE CONTACT TAILS, NICKEL UNDERPLATE

346/396 SERIES CARD EDGE CONNECTOR PART NUMBER: 346-034-526-107

346/396 SERIES CARD EDGE CONNECTOR CONTACT CODE 555,556,558,559,560 DIMENSIONS

YOUR CONNECTION TO QUALITY & SERVICE

**EDAC INC** TORONTO, ONTARIO CANADA

THESE DRAWINGS AND SPECIFICATIONS ARE THE PROPERTY OF EDAC INC.,AND SHALL NOT BE REPRODUCED, OR COPIED OR USED AS THE BASIS FOR THE MANUFACTURE OR SALE OF APPARATUS WITHOUT WRITTEN PERMISSION.