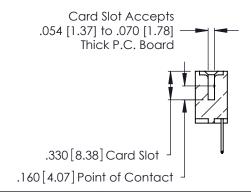

<u>Contact Dimensions:</u>
526-P.C. Tail .018 Sq. (0.46 Sq.) - Tail LG. =.350 (8.89)
.125 (3.18) Contact Spacing x .250 (6.35) Row Spacing

.370 [9.4]

THIS IS A C.A.D. GENERATED DRAWING DO NOT MAKE MANUAL REVISIONS TO MASTER.

INSULATOR MATERIAL: THERMOPLASTIC POLYESTER, UL 94V-0 CONTACT MATERIAL; COPPER, NICKEL, TIN\_ALLOY CA-725

CONTACT PLATING: GOLD ON THE MATING AREA, TIN-LEAD ON THE CONTACT TAILS, NICKEL UNDERPLATE

346/396 SERIES CARD EDGE CONNECTOR PART NUMBER: 346-034-526-107

346/396 SERIES CARD EDGE CONNECTOR CONTACT CODE 555,556,558,559,560 DIMENSIONS

YOUR CONNECTION TO QUALITY & SERVICE

**EDAC INC** TORONTO, ONTARIO CANADA

THESE DRAWINGS AND SPECIFICATIONS ARE THE PROPERTY OF EDAC INC.,AND SHALL NOT BE REPRODUCED, OR COPIED OR USED AS THE BASIS FOR THE MANUFACTURE OR SALE OF APPARATUS WITHOUT WRITTEN PERMISSION.