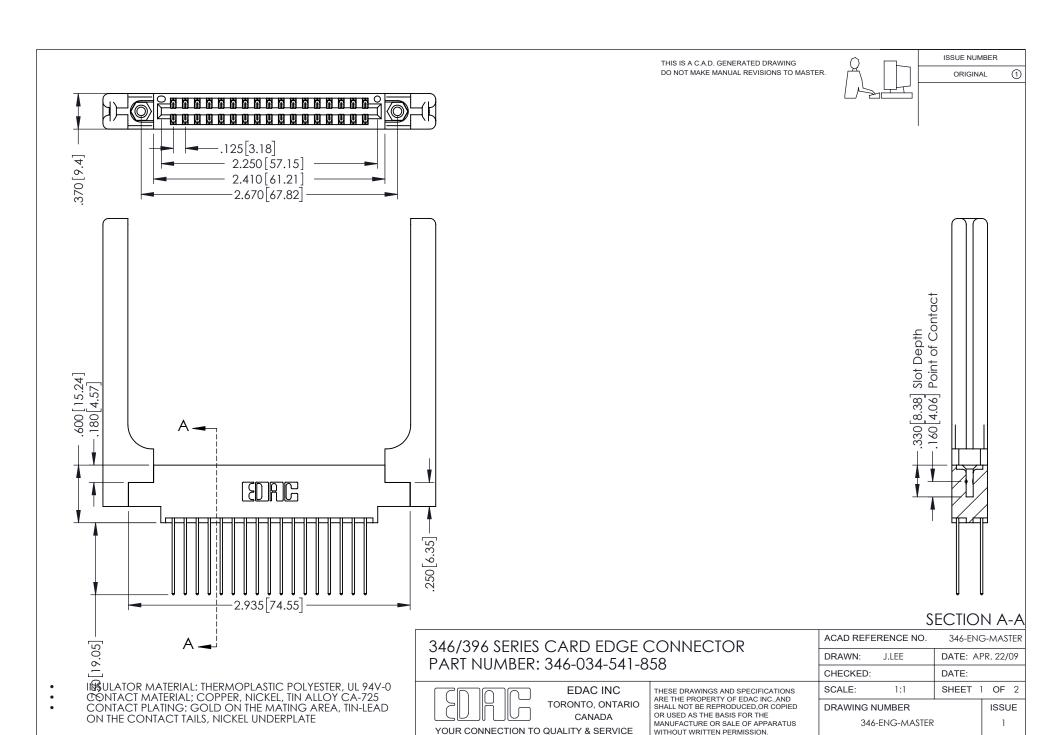

## **Contact Code 556**

INSULATOR MATERIAL: THERMOPLASTIC POLYESTER, UL 94V-0 CONTACT MATERIAL; COPPER, NICKEL, TIN ALLOY CA-725 CONTACT PLATING: GOLD ON THE MATING AREA, TIN-LEAD

ON THE CONTACT TAILS, NICKEL UNDERPLATE

## 346/396 SERIES CARD EDGE CONNECTOR CONTACT CODE 555,556,558,559,560 DIMENSIONS

YOUR CONNECTION TO QUALITY & SERVICE

**EDAC INC** TORONTO, ONTARIO CANADA

THESE DRAWINGS AND SPECIFICATIONS ARE THE PROPERTY OF EDAC INC.,AND SHALL NOT BE REPRODUCED, OR COPIED OR USED AS THE BASIS FOR THE MANUFACTURE OR SALE OF APPARATUS WITHOUT WRITTEN PERMISSION.