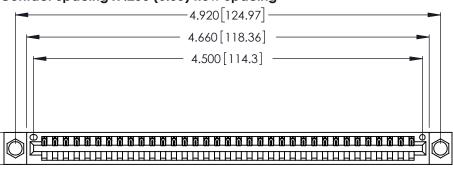

<u>Contact Dimensions:</u>
522-P.C. Tail .025 Sq. (0.64 Sq.) - Tail LG. =.440 (11.18)
.125 (3.18) Contact Spacing x .250 (6.35) Row Spacing

.370 [9.4]

THIS IS A C.A.D. GENERATED DRAWING DO NOT MAKE MANUAL REVISIONS TO MASTER.

Card Slot Accepts .054 [1.37] to .070 [1.78] Thick P.C. Board .330 [8.38] Card Slot .160 [4.07] Point of Contact

INSULATOR MATERIAL: THERMOPLASTIC POLYESTER, UL 94V-0 CONTACT MATERIAL; COPPER, NICKEL, TIN ALLOY CA-725

CONTACT PLATING: GOLD ON THE MATING AREA, TIN-LEAD ON THE CONTACT TAILS, NICKEL UNDERPLATE

346/396 SERIES CARD EDGE CONNECTOR PART NUMBER: 346-035-522-104

**EDAC INC** TORONTO, ONTARIO CANADA

THESE DRAWINGS AND SPECIFICATIONS ARE THE PROPERTY OF EDAC INC., AND SHALL NOT BE REPRODUCED, OR COPIED OR USED AS THE BASIS FOR THE MANUFACTURE OR SALE OF APPARATUS WITHOUT WRITTEN PERMISSION.

346/396 SERIES CARD EDGE CONNECTOR CONTACT CODE 555,556,558,559,560 DIMENSIONS

YOUR CONNECTION TO QUALITY & SERVICE

**EDAC INC** TORONTO, ONTARIO CANADA

THESE DRAWINGS AND SPECIFICATIONS ARE THE PROPERTY OF EDAC INC.,AND SHALL NOT BE REPRODUCED, OR COPIED OR USED AS THE BASIS FOR THE MANUFACTURE OR SALE OF APPARATUS WITHOUT WRITTEN PERMISSION.