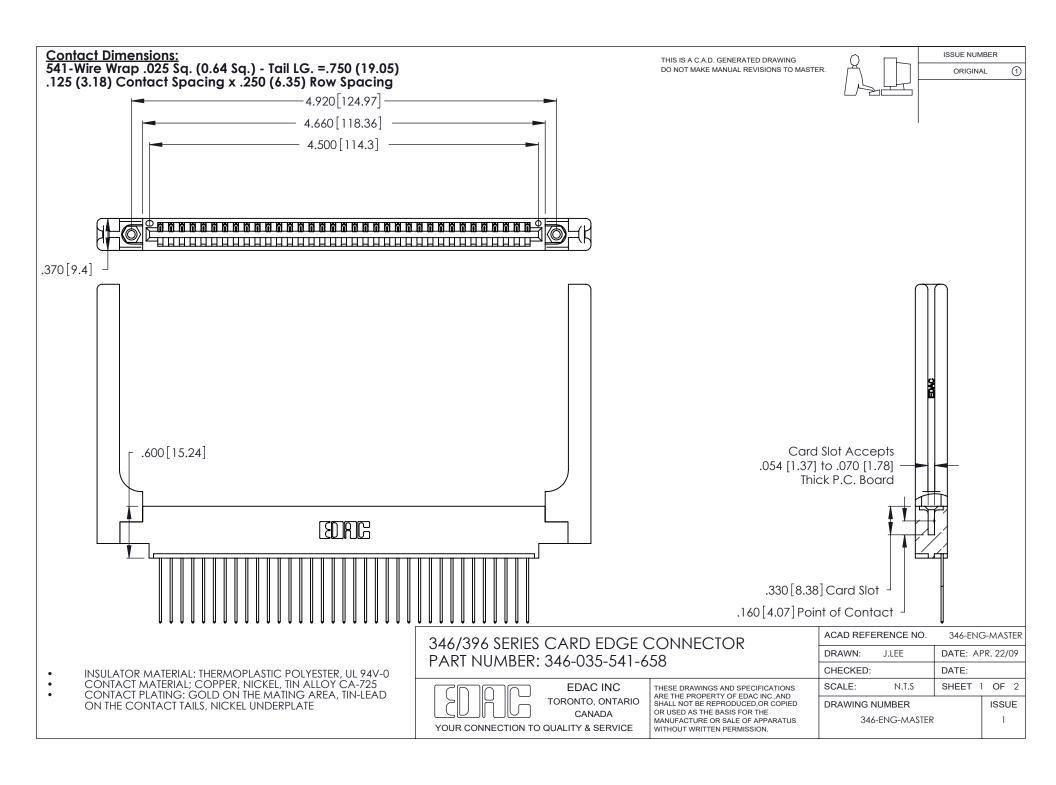

THIS IS A C.A.D. GENERATED DRAWING DO NOT MAKE MANUAL REVISIONS TO MASTER.

ISSUE NUMBER

ORIGINAL

1

**Contact Code 555** 

Contact Code 556

**Contact Code 558** 

**Contact Code 559** 

Contact Code 560

INSULATOR MATERIAL: THERMOPLASTIC POLYESTER, UL 94V-0 CONTACT MATERIAL; COPPER, NICKEL, TIN ALLOY CA-725 CONTACT PLATING: GOLD ON THE MATING AREA, TIN-LEAD

ON THE CONTACT TAILS, NICKEL UNDERPLATE

346/396 SERIES CARD EDGE CONNECTOR CONTACT CODE 555,556,558,559,560 DIMENSIONS

YOUR CONNECTION TO QUALITY & SERVICE

**EDAC INC** TORONTO, ONTARIO CANADA

THESE DRAWINGS AND SPECIFICATIONS ARE THE PROPERTY OF EDAC INC.,AND SHALL NOT BE REPRODUCED, OR COPIED OR USED AS THE BASIS FOR THE MANUFACTURE OR SALE OF APPARATUS WITHOUT WRITTEN PERMISSION.