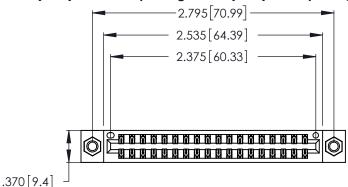

346/396 SERIES CARD EDGE CONNECTOR PART NUMBER: 346-036-522-207

**EDAC INC** TORONTO, ONTARIO CANADA

THESE DRAWINGS AND SPECIFICATIONS ARE THE PROPERTY OF EDAC INC., AND SHALL NOT BE REPRODUCED, OR COPIED OR USED AS THE BASIS FOR THE MANUFACTURE OR SALE OF APPARATUS WITHOUT WRITTEN PERMISSION.

<u>Contact Dimensions:</u>
522-P.C. Tail .025 Sq. (0.64 Sq.) - Tail LG. = .440 (11.18)
.125 (3.18) Contact Spacing x .250 (6.35) Row Spacing

- INSULATOR MATERIAL: THERMOPLASTIC POLYESTER, UL 94V-0 CONTACT MATERIAL; COPPER, NICKEL, TIN\_ALLOY CA-725
- CONTACT PLATING: GOLD ON THE MATING AREA, TIN-LEAD ON THE CONTACT TAILS, NICKEL UNDERPLATE