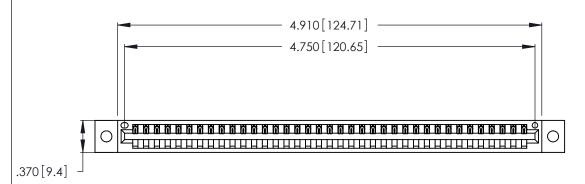

| 346/396 SERIES CARD EDGE CONNECTOR |
|------------------------------------|
| PART NUMBER: 346-037-520-102       |

**EDAC INC** TORONTO, ONTARIO CANADA

THESE DRAWINGS AND SPECIFICATIONS ARE THE PROPERTY OF EDAC INC.,AND SHALL NOT BE REPRODUCED, OR COPIED OR USED AS THE BASIS FOR THE MANUFACTURE OR SALE OF APPARATUS WITHOUT WRITTEN PERMISSION.

<u>Contact Dimensions:</u>
520-P.C. Tail .030x.018 (0.76x0.46) - Tail LG. = .175 (4.45) .125 (3.18) Contact Spacing x .250 (6.35) Row Spacing

THIS IS A C.A.D. GENERATED DRAWING DO NOT MAKE MANUAL REVISIONS TO MASTER.

.600 [15.24] 

- INSULATOR MATERIAL: THERMOPLASTIC POLYESTER, UL 94V-0 CONTACT MATERIAL; COPPER, NICKEL, TIN ALLOY CA-725
- CONTACT PLATING: GOLD ON THE MATING AREA, TIN-LEAD ON THE CONTACT TAILS, NICKEL UNDERPLATE