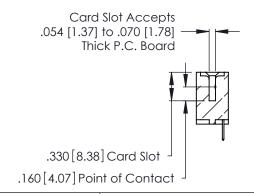

346/396 SERIES CARD EDGE CONNECTOR CONTACT CODE 555,556,558,559,560 DIMENSIONS

YOUR CONNECTION TO QUALITY & SERVICE

**EDAC INC** TORONTO, ONTARIO CANADA

THESE DRAWINGS AND SPECIFICATIONS ARE THE PROPERTY OF EDAC INC.,AND SHALL NOT BE REPRODUCED, OR COPIED OR USED AS THE BASIS FOR THE MANUFACTURE OR SALE OF APPARATUS WITHOUT WRITTEN PERMISSION.

**Contact Code 560** 

INSULATOR MATERIAL: THERMOPLASTIC POLYESTER, UL 94V-0 CONTACT MATERIAL; COPPER, NICKEL, TIN ALLOY CA-725 CONTACT PLATING: GOLD ON THE MATING AREA, TIN-LEAD

ON THE CONTACT TAILS, NICKEL UNDERPLATE