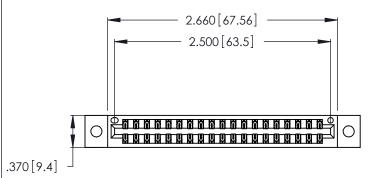

Contact Dimensions: 500-Wire Hole .050x.025 (1.27x0.64) - Tail LG. =.260 (6.60) .125 (3.18) Contact Spacing x .250 (6.35) Row Spacing

- INSULATOR MATERIAL: THERMOPLASTIC POLYESTER, UL 94V-0 CONTACT MATERIAL; COPPER, NICKEL, TIN ALLOY CA-725
- CONTACT PLATING: GOLD ON THE MATING AREA, TIN-LEAD ON THE CONTACT TAILS, NICKEL UNDERPLATE

THIS IS A C.A.D. GENERATED DRAWING DO NOT MAKE MANUAL REVISIONS TO MASTER.

| 346/396 SERIES CARD EDGE CONNECTOR |
|------------------------------------|
| PART NUMBER: 346-038-500-802       |

**EDAC INC** TORONTO, ONTARIO CANADA