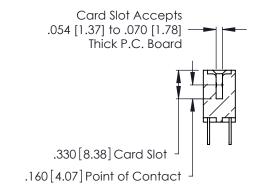

THIS IS A C.A.D. GENERATED DRAWING DO NOT MAKE MANUAL REVISIONS TO MASTER.

ISSUE NUMBER

ORIGINAL

1

**Contact Code 555** 

Contact Code 556

**Contact Code 558** 

**Contact Code 559** 

Contact Code 560

INSULATOR MATERIAL: THERMOPLASTIC POLYESTER, UL 94V-0 CONTACT MATERIAL; COPPER, NICKEL, TIN ALLOY CA-725 CONTACT PLATING: GOLD ON THE MATING AREA, TIN-LEAD

ON THE CONTACT TAILS, NICKEL UNDERPLATE