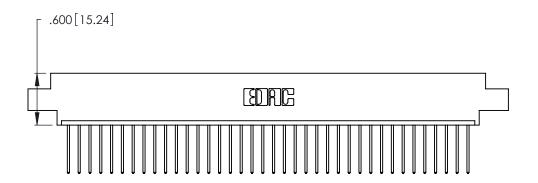

INSULATOR MATERIAL: THERMOPLASTIC POLYESTER, UL 94V-0 CONTACT MATERIAL; COPPER, NICKEL, TIN ALLOY CA-725

CONTACT PLATING: GOLD ON THE MATING AREA, TIN-LEAD ON THE CONTACT TAILS, NICKEL UNDERPLATE

346/396 SERIES CARD EDGE CONNECTOR PART NUMBER: 346-038-540-602

YOUR CONNECTION TO QUALITY & SERVICE

**EDAC INC** TORONTO, ONTARIO CANADA

THESE DRAWINGS AND SPECIFICATIONS ARE THE PROPERTY OF EDAC INC., AND SHALL NOT BE REPRODUCED, OR COPIED OR USED AS THE BASIS FOR THE MANUFACTURE OR SALE OF APPARATUS WITHOUT WRITTEN PERMISSION.