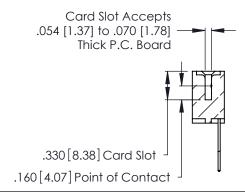

**Contact Code 560** 

INSULATOR MATERIAL: THERMOPLASTIC POLYESTER, UL 94V-0 CONTACT MATERIAL; COPPER, NICKEL, TIN ALLOY CA-725 CONTACT PLATING: GOLD ON THE MATING AREA, TIN-LEAD

ON THE CONTACT TAILS, NICKEL UNDERPLATE

346/396 SERIES CARD EDGE CONNECTOR CONTACT CODE 555,556,558,559,560 DIMENSIONS

YOUR CONNECTION TO QUALITY & SERVICE

**EDAC INC** TORONTO, ONTARIO CANADA

THESE DRAWINGS AND SPECIFICATIONS ARE THE PROPERTY OF EDAC INC.,AND SHALL NOT BE REPRODUCED, OR COPIED OR USED AS THE BASIS FOR THE MANUFACTURE OR SALE OF APPARATUS WITHOUT WRITTEN PERMISSION.