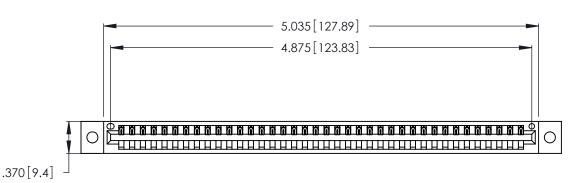

<u>Contact Dimensions:</u>
540-Wire Wrap .025 Sq. (0.64 Sq.) - Tail LG. =.560 (14.22)
.125 (3.18) Contact Spacing x .250 (6.35) Row Spacing

THIS IS A C.A.D. GENERATED DRAWING DO NOT MAKE MANUAL REVISIONS TO MASTER.

INSULATOR MATERIAL: THERMOPLASTIC POLYESTER, UL 94V-0 CONTACT MATERIAL; COPPER, NICKEL, TIN ALLOY CA-725

CONTACT PLATING: GOLD ON THE MATING AREA, TIN-LEAD ON THE CONTACT TAILS, NICKEL UNDERPLATE

346/396 SERIES CARD EDGE CONNECTOR PART NUMBER: 346-038-540-602