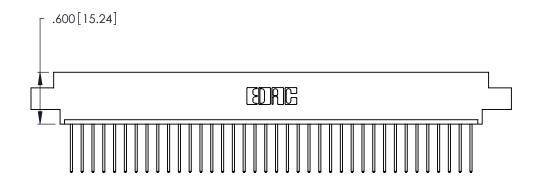

<u>Contact Dimensions:</u>
540-Wire Wrap .025 Sq. (0.64 Sq.) - Tail LG. =.560 (14.22)
.125 (3.18) Contact Spacing x .250 (6.35) Row Spacing

.370 [9.4]

THIS IS A C.A.D. GENERATED DRAWING DO NOT MAKE MANUAL REVISIONS TO MASTER.

Card Slot Accepts .054 [1.37] to .070 [1.78] Thick P.C. Board .330 [8.38] Card Slot .160 [4.07] Point of Contact

- INSULATOR MATERIAL: THERMOPLASTIC POLYESTER, UL 94V-0 CONTACT MATERIAL; COPPER, NICKEL, TIN ALLOY CA-725
- CONTACT PLATING: GOLD ON THE MATING AREA, TIN-LEAD ON THE CONTACT TAILS, NICKEL UNDERPLATE