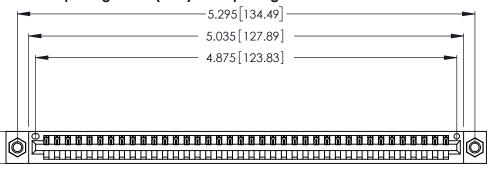

| 346/396 SERIES CARD EDGE CONNECTOR |
|------------------------------------|
| PART NUMBER: 346-038-540-607       |

**EDAC INC** TORONTO, ONTARIO CANADA

THESE DRAWINGS AND SPECIFICATIONS ARE THE PROPERTY OF EDAC INC., AND SHALL NOT BE REPRODUCED, OR COPIED OR USED AS THE BASIS FOR THE MANUFACTURE OR SALE OF APPARATUS WITHOUT WRITTEN PERMISSION.

| ACAD REFERENCE NO. |       | 346-ENG-MASTER |           |
|--------------------|-------|----------------|-----------|
| DRAWN:             | J.LEE | DATE: A        | PR. 22/09 |
| CHECKED:           |       | DATE:          |           |
| SCALE:             | N.T.S | SHEET          | OF 2      |
| DRAWING NUMBER     |       | ISSUE          |           |
| 346-ENG-MASTER     |       | 1              |           |