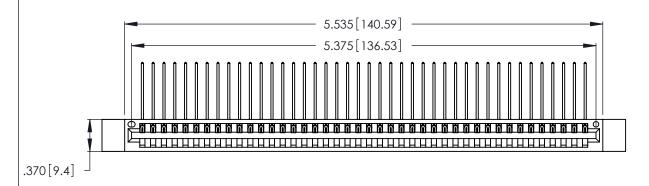

| 346/396 SERIES CARD EDGE CONNECTOR |
|------------------------------------|
| PART NUMBER: 346-042-559-112       |

**EDAC INC** TORONTO, ONTARIO CANADA

THESE DRAWINGS AND SPECIFICATIONS ARE THE PROPERTY OF EDAC INC., AND SHALL NOT BE REPRODUCED, OR COPIED OR USED AS THE BASIS FOR THE MANUFACTURE OR SALE OF APPARATUS WITHOUT WRITTEN PERMISSION.

Contact Dimensions:
559-90 Degree Bend (Code 541 Contacts)
See Sheet 2 for Contact Code 555, 556, 558, 559, 560 Dimensions

THIS IS A C.A.D. GENERATED DRAWING DO NOT MAKE MANUAL REVISIONS TO MASTER.

1

- INSULATOR MATERIAL: THERMOPLASTIC POLYESTER, UL 94V-0 CONTACT MATERIAL; COPPER, NICKEL, TIN ALLOY CA-725
- CONTACT PLATING: GOLD ON THE MATING AREA, TIN-LEAD ON THE CONTACT TAILS, NICKEL UNDERPLATE