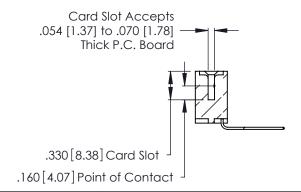

THIS IS A C.A.D. GENERATED DRAWING DO NOT MAKE MANUAL REVISIONS TO MASTER.

ISSUE NUMBER

ORIGINAL

1

**Contact Code 555** 

Contact Code 556

**Contact Code 558** 

**Contact Code 559** 

**Contact Code 560** 

INSULATOR MATERIAL: THERMOPLASTIC POLYESTER, UL 94V-0 CONTACT MATERIAL; COPPER, NICKEL, TIN ALLOY CA-725 CONTACT PLATING: GOLD ON THE MATING AREA, TIN-LEAD

ON THE CONTACT TAILS, NICKEL UNDERPLATE