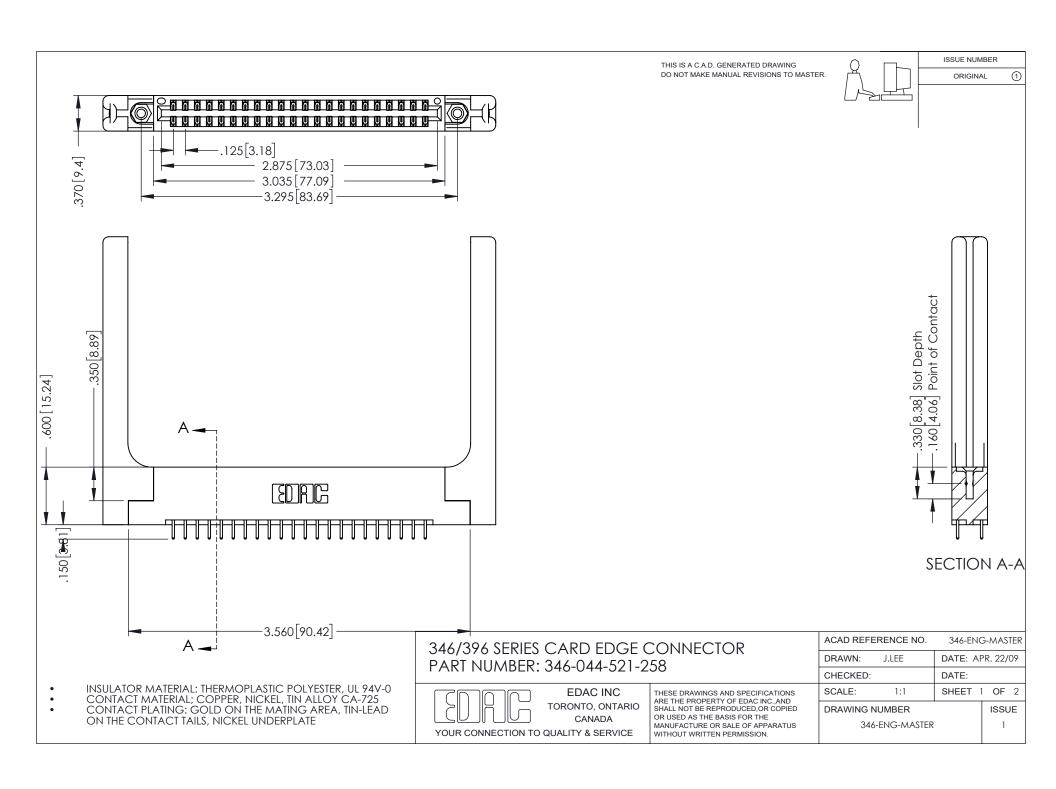

## **Contact Code 556**

INSULATOR MATERIAL: THERMOPLASTIC POLYESTER, UL 94V-0 CONTACT MATERIAL; COPPER, NICKEL, TIN ALLOY CA-725 CONTACT PLATING: GOLD ON THE MATING AREA, TIN-LEAD

ON THE CONTACT TAILS, NICKEL UNDERPLATE

## 346/396 SERIES CARD EDGE CONNECTOR CONTACT CODE 555,556,558,559,560 DIMENSIONS

YOUR CONNECTION TO QUALITY & SERVICE

**EDAC INC** TORONTO, ONTARIO CANADA

THESE DRAWINGS AND SPECIFICATIONS ARE THE PROPERTY OF EDAC INC.,AND SHALL NOT BE REPRODUCED, OR COPIED OR USED AS THE BASIS FOR THE MANUFACTURE OR SALE OF APPARATUS WITHOUT WRITTEN PERMISSION.