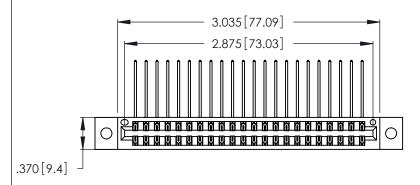

Contact Dimensions:
558-90 Degree Bend (Code 541 Contacts)
See Sheet 2 for Contact Code 555, 556, 558, 559, 560 Dimensions

Card Slot Accepts .054 [1.37] to .070 [1.78] Thick P.C. Board .330 [8.38] Card Slot

.160 [4.07] Point of Contact

INSULATOR MATERIAL: THERMOPLASTIC POLYESTER, UL 94V-0 CONTACT MATERIAL; COPPER, NICKEL, TIN\_ALLOY CA-725

CONTACT PLATING: GOLD ON THE MATING AREA, TIN-LEAD ON THE CONTACT TAILS, NICKEL UNDERPLATE

346/396 SERIES CARD EDGE CONNECTOR PART NUMBER: 346-044-558-202

YOUR CONNECTION TO QUALITY & SERVICE

**EDAC INC** TORONTO, ONTARIO CANADA

THESE DRAWINGS AND SPECIFICATIONS ARE THE PROPERTY OF EDAC INC.,AND SHALL NOT BE REPRODUCED, OR COPIED OR USED AS THE BASIS FOR THE MANUFACTURE OR SALE OF APPARATUS WITHOUT WRITTEN PERMISSION.