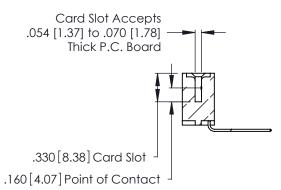

Contact Dimensions:
559-90 Degree Bend (Code 541 Contacts)
See Sheet 2 for Contact Code 555, 556, 558, 559, 560 Dimensions

.370 [9.4]

THIS IS A C.A.D. GENERATED DRAWING DO NOT MAKE MANUAL REVISIONS TO MASTER.

ISSUE NUMBER

ORIGINAL

1

- INSULATOR MATERIAL: THERMOPLASTIC POLYESTER, UL 94V-0 CONTACT MATERIAL; COPPER, NICKEL, TIN ALLOY CA-725
- CONTACT PLATING: GOLD ON THE MATING AREA, TIN-LEAD ON THE CONTACT TAILS, NICKEL UNDERPLATE