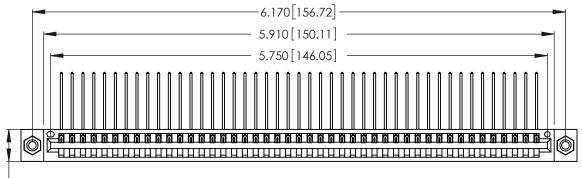

| 346/396 SERIES CARD EDGE CONNECTO | <b>)</b> |
|-----------------------------------|----------|
| PART NUMBER: 346-045-559-608      |          |

**EDAC INC** TORONTO, ONTARIO CANADA

THESE DRAWINGS AND SPECIFICATIONS ARE THE PROPERTY OF EDAC INC., AND SHALL NOT BE REPRODUCED, OR COPIED OR USED AS THE BASIS FOR THE MANUFACTURE OR SALE OF APPARATUS WITHOUT WRITTEN PERMISSION.

| ACAD REFERENCE NO. |             | 346-ENG-MASTER |           |
|--------------------|-------------|----------------|-----------|
| DRAWN:             | J.LEE       | DATE: AF       | PR. 22/09 |
| CHECKED:           |             | DATE:          |           |
| SCALE:             | N.T.S       | SHEET          | OF 2      |
| DRAWING N          | IUMBER      |                | ISSUE     |
| 346                | -ENG-MASTER |                | 1         |