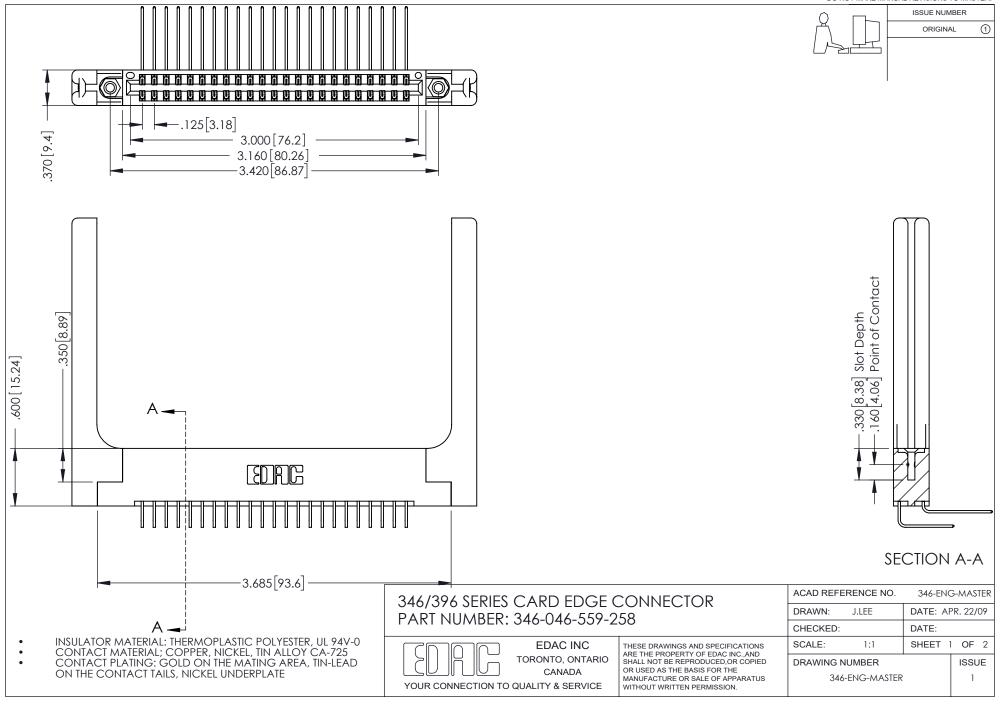

## **Contact Code 556**

INSULATOR MATERIAL: THERMOPLASTIC POLYESTER, UL 94V-0 CONTACT MATERIAL; COPPER, NICKEL, TIN ALLOY CA-725 CONTACT PLATING: GOLD ON THE MATING AREA, TIN-LEAD

ON THE CONTACT TAILS, NICKEL UNDERPLATE

## 346/396 SERIES CARD EDGE CONNECTOR CONTACT CODE 555,556,558,559,560 DIMENSIONS

YOUR CONNECTION TO QUALITY & SERVICE

**EDAC INC** TORONTO, ONTARIO CANADA

THESE DRAWINGS AND SPECIFICATIONS ARE THE PROPERTY OF EDAC INC.,AND SHALL NOT BE REPRODUCED, OR COPIED OR USED AS THE BASIS FOR THE MANUFACTURE OR SALE OF APPARATUS WITHOUT WRITTEN PERMISSION.