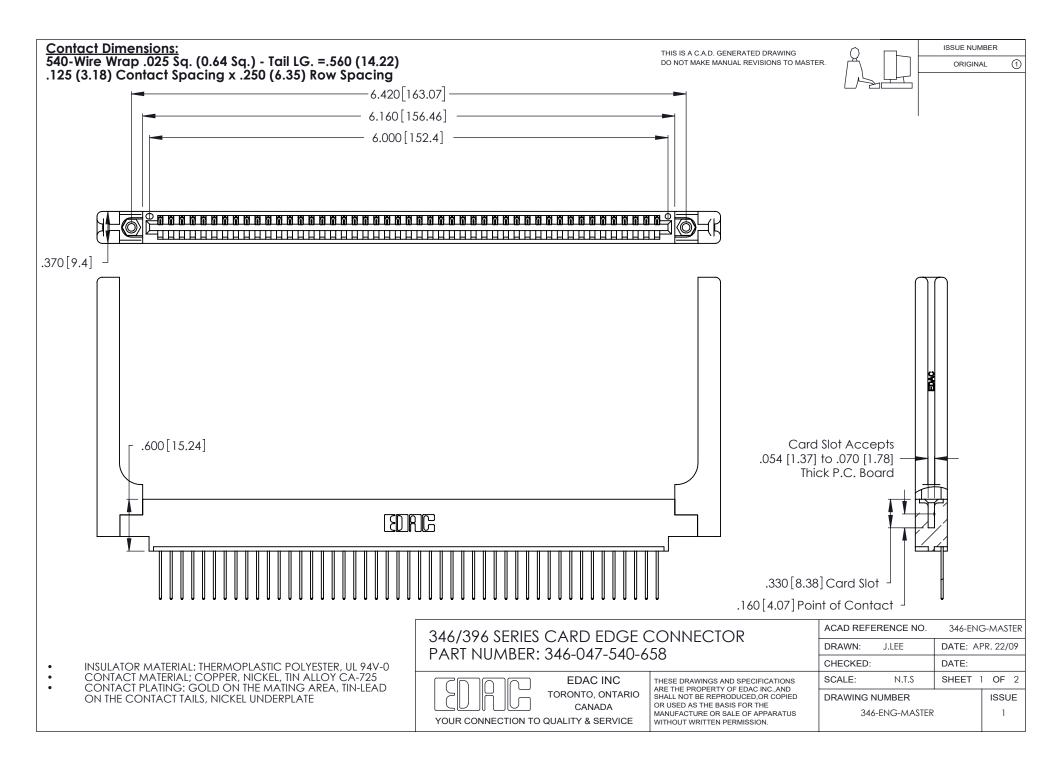

THIS IS A C.A.D. GENERATED DRAWING DO NOT MAKE MANUAL REVISIONS TO MASTER.

ISSUE NUMBER

ORIGINAL

1

**Contact Code 555** 

Contact Code 556

**Contact Code 558** 

**Contact Code 559** 

Contact Code 560

INSULATOR MATERIAL: THERMOPLASTIC POLYESTER, UL 94V-0 CONTACT MATERIAL; COPPER, NICKEL, TIN ALLOY CA-725 CONTACT PLATING: GOLD ON THE MATING AREA, TIN-LEAD

ON THE CONTACT TAILS, NICKEL UNDERPLATE

346/396 SERIES CARD EDGE CONNECTOR CONTACT CODE 555,556,558,559,560 DIMENSIONS

YOUR CONNECTION TO QUALITY & SERVICE

**EDAC INC** TORONTO, ONTARIO CANADA

THESE DRAWINGS AND SPECIFICATIONS ARE THE PROPERTY OF EDAC INC.,AND SHALL NOT BE REPRODUCED, OR COPIED OR USED AS THE BASIS FOR THE MANUFACTURE OR SALE OF APPARATUS WITHOUT WRITTEN PERMISSION.