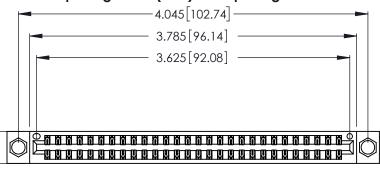

Contact Dimensions: 540-Wire Wrap .025 Sq. (0.64 Sq.) - Tail LG. =.560 (14.22) .125 (3.18) Contact Spacing x .250 (6.35) Row Spacing

.370 [9.4]

.600 [15.24] EDING

THIS IS A C.A.D. GENERATED DRAWING DO NOT MAKE MANUAL REVISIONS TO MASTER.

ISSUE NUMBER ORIGINAL 1

346/396 SERIES CARD EDGE CONNECTOR PART NUMBER: 346-056-540-204

YOUR CONNECTION TO QUALITY & SERVICE

**EDAC INC** TORONTO, ONTARIO CANADA

THESE DRAWINGS AND SPECIFICATIONS ARE THE PROPERTY OF EDAC INC., AND SHALL NOT BE REPRODUCED, OR COPIED OR USED AS THE BASIS FOR THE MANUFACTURE OR SALE OF APPARATUS WITHOUT WRITTEN PERMISSION.